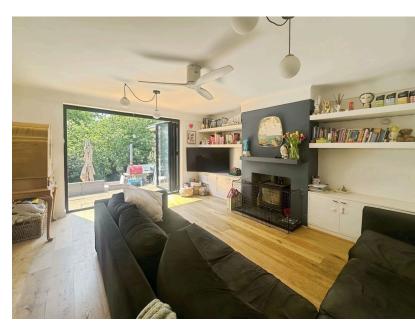

## 50 Hillview Road, Hythe

Offers In Region Of £375,000

- Spacious lounge with log burner and bi-fold doors to garden
- garden
  Modern 4 piece family bathroom
- Separate utility room
- Recently installed combi boiler

enfields

Situated in a popular location, this detached bungalow offers flexible accommodation and has Planning Permission in place for a rear extension. The spacious lounge features a log burner and bi-fold doors which lead into the enclosed rear garden, and the modern bathroom has a walk-in shower cubicle in addition to the bath. To the front of the property you will find driveway parking and a single garage.