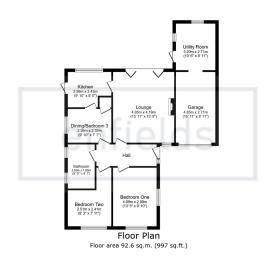

- Planning Permission for a rear extension
- Ample off road parking and garage
- UPVC double glazing
- Great location

Total floor area: 92.6 sq.m. (997 sq.ft.)

This floor plan is for illustrative purposes only. It is not drawn to scale. Any measurements, floor areas (including any total floor area), openings and orientations are approximate, details are guaranteed, they cannot be relied upon for any purpose and do not form any part of any agreement. No liability is taken for any error, omission or misstatement. A parmust rely unpost its own its own inspections (3). Powered to wow Propertybrox: or