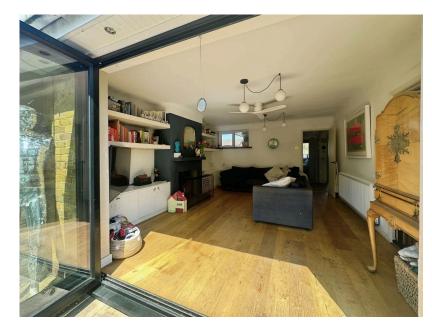

## 50 Hillview Road, Hythe

Offers In Region Of £375,000

- Spacious lounge with log burner and bi-fold doors to garden
- garden
  Modern 4 piece family bathroom
- Separate utility room
- Recently installed combi boiler

enfields

Situated in a popular location, this detached bungalow offers flexible accommodation and has Planning Permission in place for a rear extension. The spacious lounge features a log burner and bi-fold doors which lead into the enclosed rear garden, and the modern bathroom has a walk-in shower cubicle in addition to the bath. To the front of the property you will find driveway parking and a single garage.