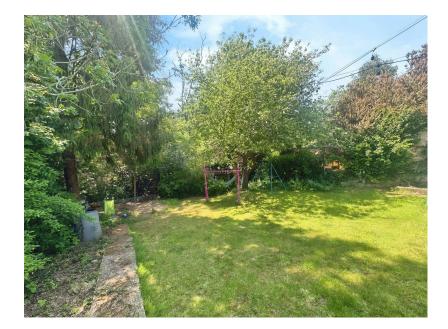

## 50 Hillview Road, Hythe

Offers In Region Of £375,000

- Spacious lounge with log burner and bi-fold doors to garden
- garden
  Modern 4 piece family bathroom
- Separate utility room
- Recently installed combi boiler

enfields

Situated in a popular location, this detached bungalow offers flexible accommodation and has Planning Permission in place for a rear extension. The spacious lounge features a log burner and bi-fold doors which lead into the enclosed rear garden, and the modern bathroom has a walk-in shower cubicle in addition to the bath. To the front of the property you will find driveway parking and a single garage.