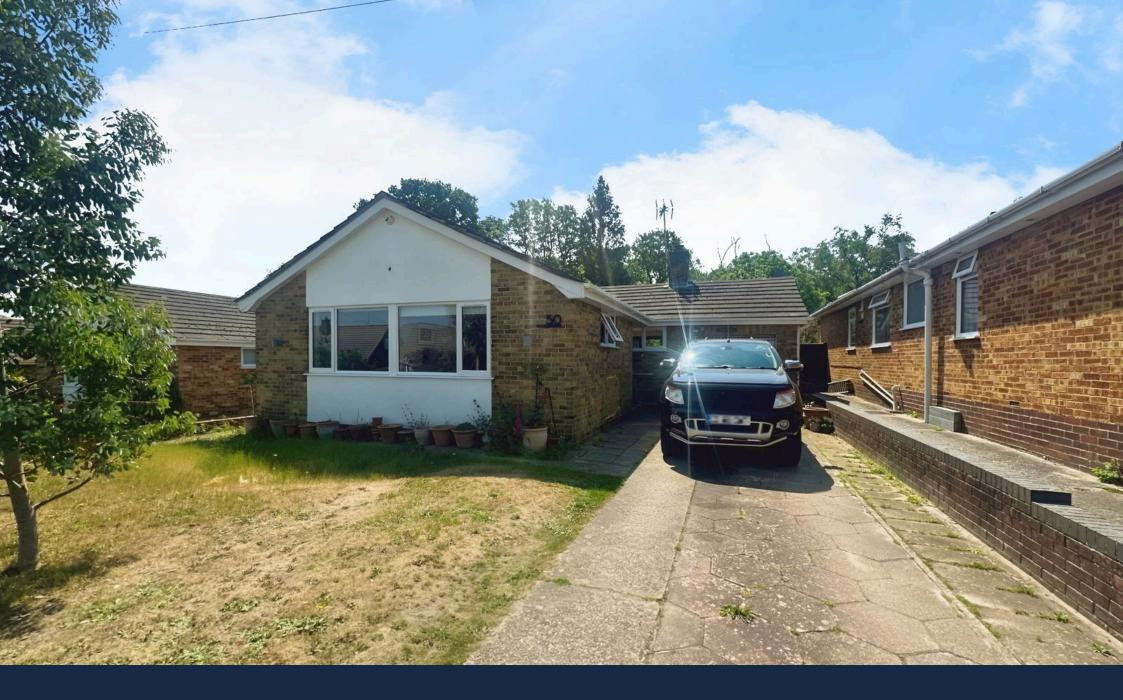

## 50 Hillview Road, Hythe

Offers In Region Of £375,000

- Spacious lounge with log burner and bi-fold doors to garden
- garden
  Modern 4 piece family bathroom
- Separate utility room
- Recently installed combi boiler

enfields

Situated in a popular location, this detached bungalow offers flexible accommodation and has Planning Permission in place for a rear extension. The spacious lounge features a log burner and bi-fold doors which lead into the enclosed rear garden, and the modern bathroom has a walk-in shower cubicle in addition to the bath. To the front of the property you will find driveway parking and a single garage.