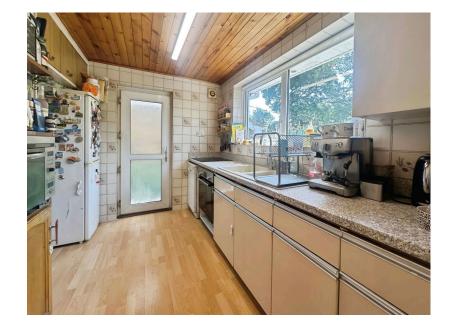

## 50 Hillview Road, Hythe

Offers In Region Of £375,000

- Spacious lounge with log burner and bi-fold doors to garden
- garden
  Modern 4 piece family bathroom
- Separate utility room
- Recently installed combi boiler