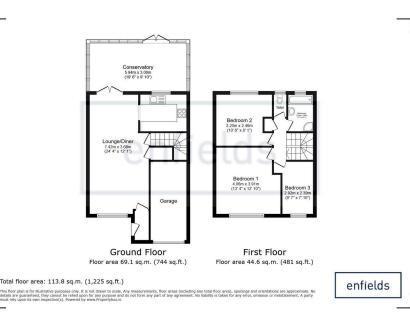

## *GUIDE PRICE £300,000-£320,000*

Enfields are pleased to offer to the market this three double bedroom family home situated in the ever popular Dibden Purlieu and available for sale with no forward chain. The accommodation comprises of front to back living/dining room, separate kitchen, large conservatory and under stairs storage to the ground floor.

Upstairs there are three double bedrooms, including two with built-in wardrobes and a family bathroom. Further benefits include integral garage offering excellent potential to convert into additional living accommodation, driveway parking, gas central heating, double glazing, private and enclosed rear garden.