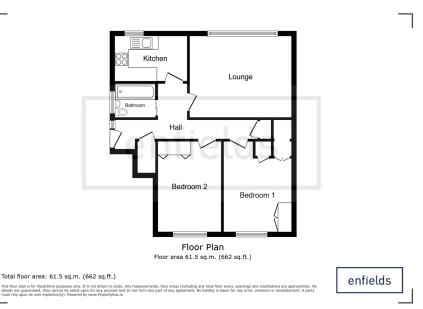

Enfields are pleased to offer to the market this ground floor two double bedroom Maisonette situated in a popular location and ideal for first time buyers or investors.

The accommodation comprises of entrance hall, ample storage space, a spacious living/ dining room with views over the rear garden, separate kitchen, bathroom with shower over bath and two double bedrooms, both with fitted wardrobes.

Further benefits include a large and very private rear garden, a garage in a nearby block, 135 years remaining on the lease and an EPC rating of C.

Viewing is highly recommended to fully appreciate the accommodation and location on offer.