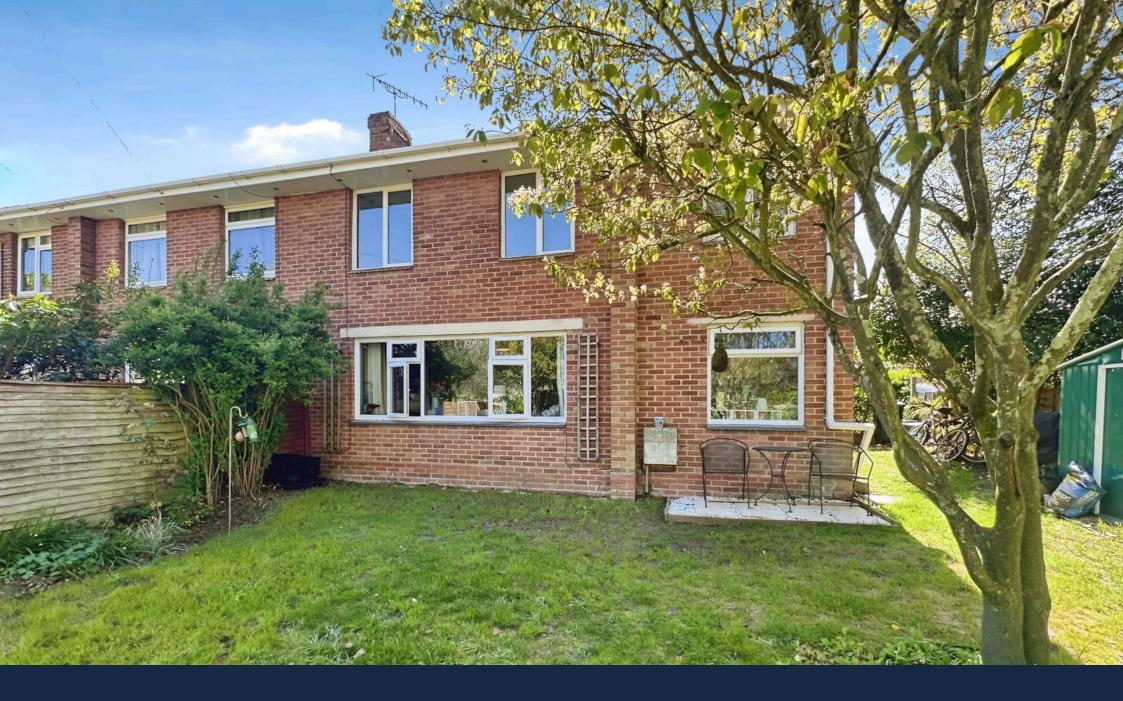

## **Fulmar Drive, Hythe, SO45** Guide Price £210,000

- Ground Floor Maisonette
- Large Rear Garden
- Garage In Block
- EPC Rating C

- Two Double Bedrooms
- 135 Year Lease Remaining
- Ideal For First Time Buyers
- Double Glazed Throughout

Enfields are pleased to offer to the market this ground floor two double bedroom Maisonette situated in a popular location and ideal for first time buyers or investors.

The accommodation comprises of entrance hall, ample storage space, a spacious living/ dining room with views over the rear garden, separate kitchen, bathroom with shower over bath and two double bedrooms, both with fitted wardrobes.

Further benefits include a large and very private rear garden, a garage in a nearby block, 135 years remaining on the lease and an EPC rating of C.

Viewing is highly recommended to fully appreciate the accommodation and location on offer.