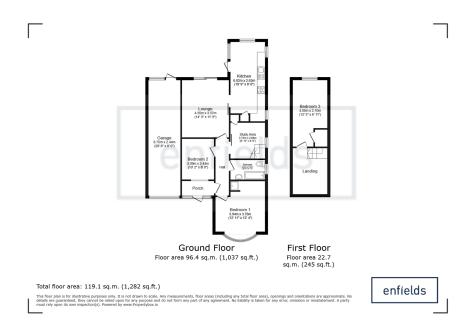

Enfields are pleased to offer to the market this three bedroom detached chalet bungalow situated in Langley Village. The accommodation comprises of entrance hall leading to master bedroom with walk-in shower, a further double bedroom, family bathroom, spacious living room with log burner and views out to a very secluded rear garden, modern kitchen/dining room and a lobby area, also ideal as a study/office area with stairs leading to the converted loft.

Upstairs there is an additional bedroom with ample eaves storage and a further study/office area that also lends itself to becoming a dressing area. Further benefits include gas central heating, double glazing throughout, driveway parking for two vehicles, a double length garage offering potential to extend and a very private and enclosed rear garden.