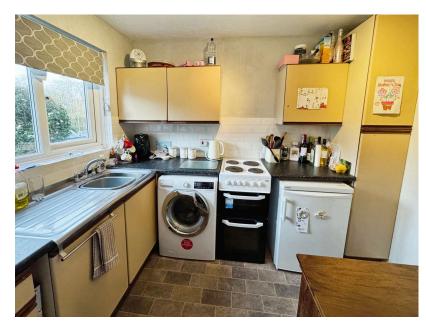

## CASH BUYERS ONLY - NO ONWARD CHAIN

This well-presented ground floor maisonette is located in the desirable area of Dibden Purlieu. With a cosy living room, well-equipped kitchen, spacious bedroom and bathroom, this property would make the ideal buy to let investment or downsize. Outside the maisonette benefits from access to a communal garden, an outside storage cupboard, and allocated parking. Due to the short lease remaining of approximately 63 years, buyers are unlikely to source a mortgage for this property so it is offered at a reduced rate for cash buyers only.

Living Room
3.40m x 2.95m
(2.95m x 2.90m
(9 8" x 9" 6")

Kitchen
2.87m x 1.96m
(9 8" x 9" 6")

Floor Plan
Floor area 49.6 m² (534 sq.ft.)

TOTAL: 49.6 m² (534 sq.ft.)

This floor plan is fire floorational and the state of the