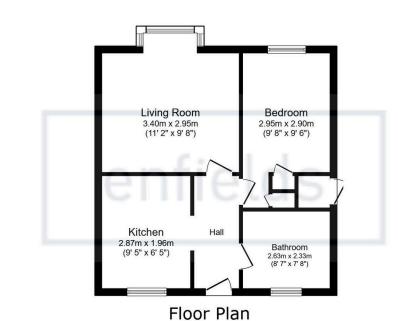

Floor area 49.6 m<sup>2</sup> (534 sq.ft.)

TOTAL: 49.6 m<sup>2</sup> (534 sq.ft.)

This floor plan is for illustrative purposes only. It is not drawn to scale. Any measurements, floor areas (including any total floor area), openings and orientations are approximate. No details are guaranteed, they cannot be relied upon for any purpose and do not form any part of any agreement. No liability is taken for any error, omission or misstatement. A party must rely upon its own inspection(s). Powered by www.Popertybox.io