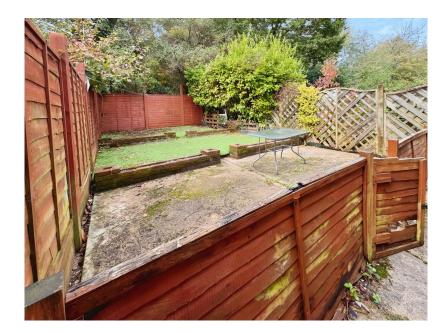

Outside, you'll find an enclosed rear garden, perfect for relaxation, laid to lawn. The home also comes with a garage located in a nearby block.

Remaining Lease Length: 964 Years

TOTAL: 69.1 m<sup>2</sup> (744 sq.ft.)