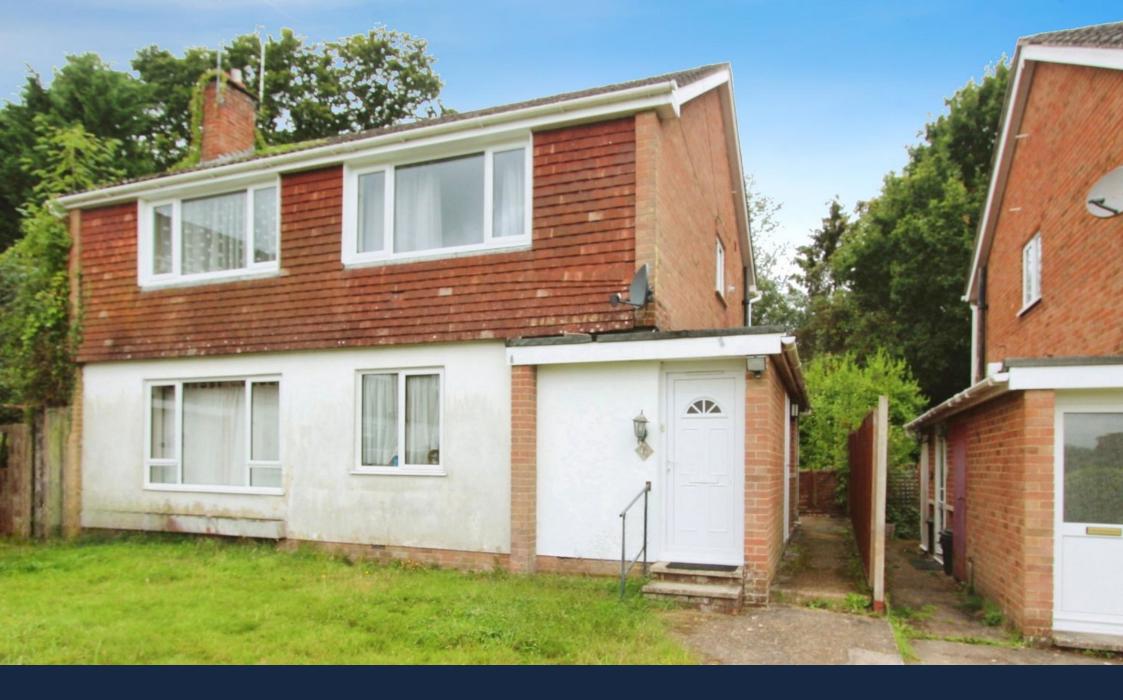

## Fern Road, Hythe, Southampton, SO45 5EE

This property is available with no onward chain and features two spacious double bedrooms, a comfortable lounge/diner, and a contemporary fitted kitchen. The bathroom includes a stylish three-piece white suite. Additional highlights include double glazing and gas central heating for your comfort.

No Foward Chain
Lounge/Diner

Two Double Bedrooms

· Modern Fitted White Bathroom Suite

Garage Situated In a Nearby Block

Own Private Garden

· Long Lease Of 964 Years

· First Floor

Popular Location