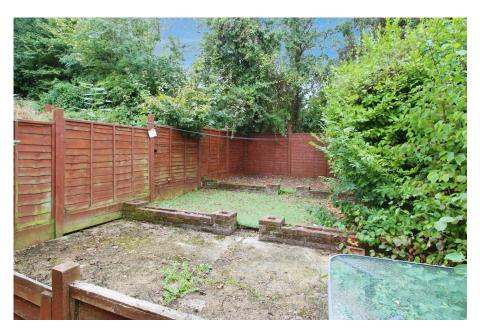

Outside, you'll find an enclosed rear garden, perfect for relaxation, laid to lawn. The home also comes with a garage located in a nearby block.

Remaining Lease Length: 964 Years

TOTAL: 69.1 m<sup>2</sup> (744 sq.ft.)