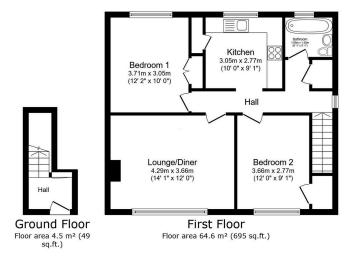

Outside, you'll find an enclosed rear garden, perfect for relaxation, laid to lawn. The home also comes with a garage located in a nearby block.

Remaining Lease Length: 964 Years

TOTAL: 69.1 m<sup>2</sup> (744 sq.ft.)

his floor plan is for illustrative purposes only. It is not drawn to scale. Any measurements, floor areas (including any total floor area), openings and orientations are pproximate. No details are guaranteed, they cannot be relied upon for any purpose and do not form any part of any agreement. No liability is taken for any error, omission or instatement. A party must reful young its own increasings (a power-play is of party must reful young its own increasings). But you was provided in the party must reful young its own increasings (a power-play is of party must reful young its own increasings).