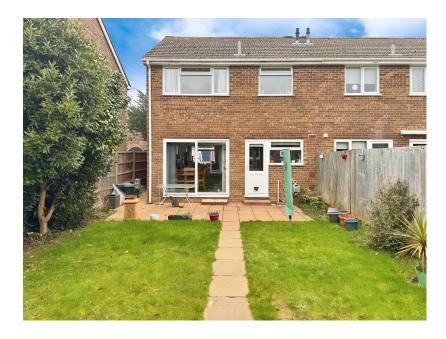

The enclosed rear garden offers a low-maintenance outdoor space with a patio, accessible via sliding doors from the main living area and access from the kitchen, along with a charming summer house—perfect for relaxation or additional storage.