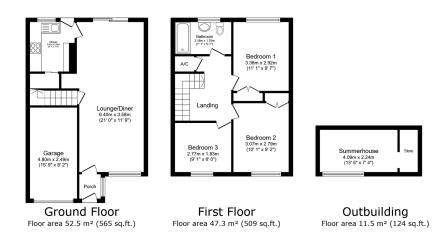

TOTAL: 111.4 m<sup>2</sup> (1,199 sq.ft.)

This floor plan is for illustrative purposes only. It is not drawn to scale. Any measurements, floor areas (including any total floor area), openings and orientations are approximate. No details are guaranteed, they cannot be relied upon for any purpose and do not form any part of any agreement. No liability is taken for any error, omission or misstatement. A nature must refur upon its man incredition(s). Powered by week properties or increditions and the properties of the pr