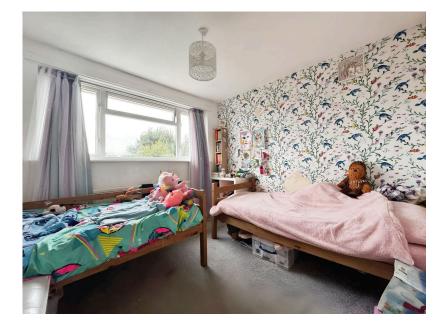

The property boasts a private driveway and garage, providing ample off-road parking. Upon entry, a welcoming porch leads into the main living area. The kitchen offers a range of base and wall units with worktops and tiled backsplash, an integrated fridge and freezer, stainless steel gas hob with extractor hood above, and a double oven. Additional features include an under stairs storage cupboard and a half-glazed door leading to the low maintenance garden. The home features two spacious double bedrooms and a single bedroom, complemented by a modern white suite family bathroom with a P-shaped bath and shower overhead.