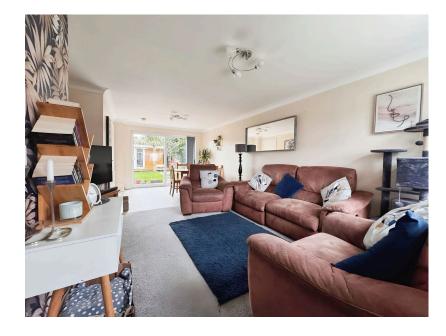

The property boasts a private driveway and garage, providing ample off-road parking. Upon entry, a welcoming porch leads into the main living area. The kitchen offers a range of base and wall units with worktops and tiled backsplash, an integrated fridge and freezer, stainless steel gas hob with extractor hood above, and a double oven. Additional features include an under stairs storage cupboard and a half-glazed door leading to the low maintenance garden. The home features two spacious double bedrooms and a single bedroom, complemented by a modern white suite family bathroom with a P-shaped bath and shower overhead.

| Entrance Porch       | Three-Bedroom Semi-Detached Home                |
|----------------------|-------------------------------------------------|
| Spacious Lounge Area | Modern Family Bathroom                          |
| Driveway and Garage  | Low-Maintenance Private Enclosed Rear<br>Garden |