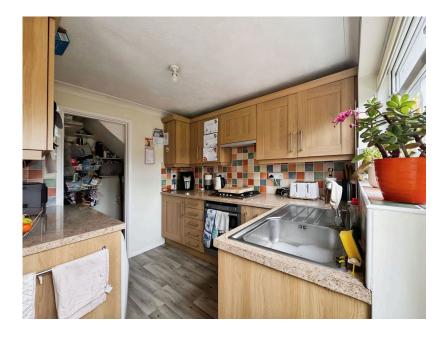

The property boasts a private driveway and garage, providing ample off-road parking. Upon entry, a welcoming porch leads into the main living area. The kitchen offers a range of base and wall units with worktops and tiled backsplash, an integrated fridge and freezer, stainless steel gas hob with extractor hood above, and a double oven. Additional features include an under stairs storage cupboard and a half-glazed door leading to the low maintenance garden. The home features two spacious double bedrooms and a single bedroom, complemented by a modern white suite family bathroom with a P-shaped bath and shower overhead.