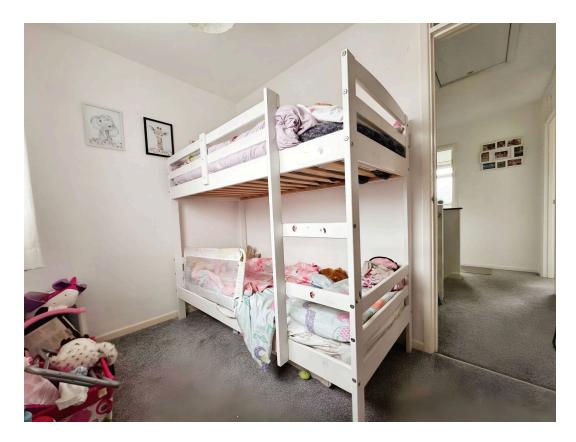

The property boasts a private driveway and garage, providing ample off-road parking. Upon entry, a welcoming porch leads into the main living area. The kitchen offers a range of base and wall units with worktops and tiled backsplash, an integrated fridge and freezer, stainless steel gas hob with extractor hood above, and a double oven. Additional features include an under stairs storage cupboard and a half-glazed door leading to the low maintenance garden. The home features two spacious double bedrooms and a single bedroom, complemented by a modern white suite family bathroom with a P-shaped bath and shower overhead.