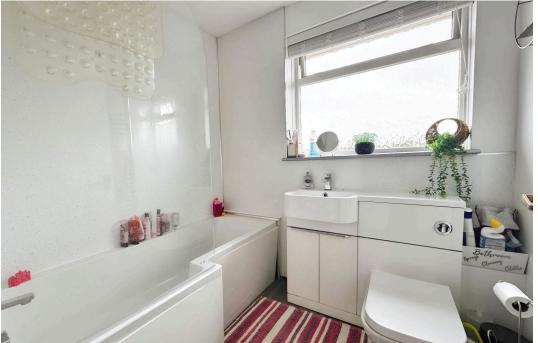

The property boasts a private driveway and garage, providing ample off-road parking. Upon entry, a welcoming porch leads into the main living area. The kitchen offers a range of base and wall units with worktops and tiled backsplash, an integrated fridge and freezer, stainless steel gas hob with extractor hood above, and a double oven. Additional features include an under stairs storage cupboard and a half-glazed door leading to the low maintenance garden. The home features two spacious double bedrooms and a single bedroom, complemented by a modern white suite family bathroom with a P-shaped bath and shower overhead.