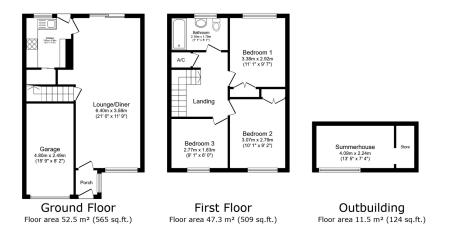

TOTAL: 111.4 m<sup>2</sup> (1,199 sq.ft.)

This floor plan is for illustrative purposes only. It is not drawn to scale. Any measurements, floor areas (including any total floor area), openings and orientations are approximate. No details are guaranteed, they cannot be relied upon for any purpose and do not form any part of any agreement. No liability is taken for any error, omission of project the project project and the project project