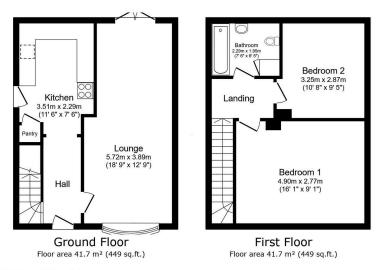

Potential to extend (subject to planning)

TOTAL: 83.4 m<sup>2</sup> (898 sq.ft.)

This floor plan is for illustrative purposes only. It is not drawn to scale. Any measurements, floor areas (including any total floor area), openings and orientations are approximate. No details are guaranteed, they cannot be relied upon for any purpose and do not form any part of any agreement. No liability is taken for any error, omission of the property of the