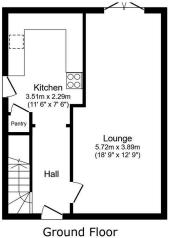

Potential to extend (subject to planning)

Floor area 41.7 m² (449 sq.ft.)

First Floor Floor area 41.7 m² (449 sq.ft.)

TOTAL: 83.4 m<sup>2</sup> (898 sq.ft.)

This floor plan is for illustrative purposes only. It is not drawn to scale. Any measurements, floor areas (including any total floor area), openings and orientations are approximate. No details are guaranteed, they cannot be relied upon for any purpose and do not form any part of any agreement. No liability is taken for any error, omission or misstatement. A party must rely upon its row incompetitions? Dismorted the ways Property to the property of the prop