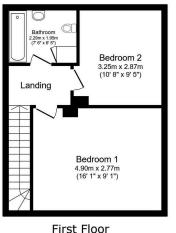

Potential to extend (subject to planning)

Floor area 41.7 m² (449 sq.ft.)

First Floor Floor area 41.7 m² (449 sq.ft.)

TOTAL: 83.4 m<sup>2</sup> (898 sq.ft.)

This floor plan is for illustrative purposes only. It is not drawn to scale. Any measurements, floor areas (including any total floor area), openings and orientations are approximate. No details are guaranteed, they cannot be relied upon for any purpose and do not form any part of any agreement. No liability is taken for any error, omission or misstatement. A party must rely upon its row incompetitions? Dismorted the ways Property to the property of the prop