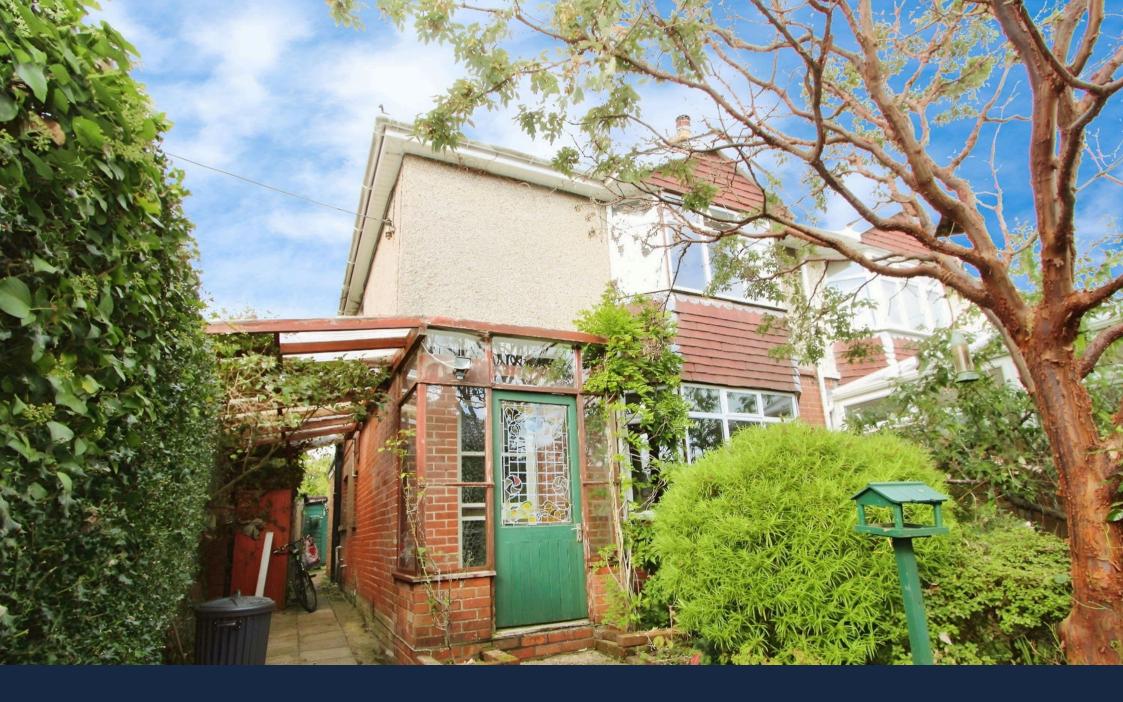

## Forest Side, Exbury Road, Blackfield

Guide Price £350,000

- NO FORWARD CHAIN
- GREAT OPPORTUNITY
- LARGE PRIVATE GARDEN
- CARPORT FOR 3 CARS

• 3 BEDROOMS

- SEVERAL OUTHOUSES/ SHEDS
- 500 FEET FROM THE NEW FOREST NATIONAL PARK
- CLOSE TO LEPE BEACH

## **NO FORWARD CHAIN**

Great potential for a 3 bedroom family home with a large and private garden. This property is a diamond in the rough, and needs to be viewed to see it's full potential.

This property would be great for INVESTORS or FIRST TIME BUYERS who are looking for properties with huge potential.

It's a 3 bedroom semi-detached house, pulled back from the road. Walking distance to The New Forest and a variety of local shops and amenities. Only a short distance to the lovely Lepe beach and Calshot beach with watersports and other activities.