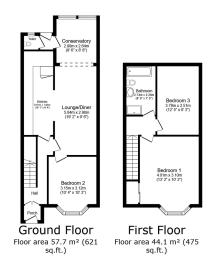

enfields

Enfields Hythe 3 Marsh Parade, Hythe, Southampton, Hampshire, SO45 6AN

T 023 8084 9210 E sales-hythe@enfields.co.uk

## Forest Side, Exbury Road, Blackfield

Guide Price £350,000









- NO FORWARD CHAIN
- GREAT OPPORTUNITY
- LARGE PRIVATE GARDEN
- CARPORT FOR 3 CARS

• 3 BEDROOMS

- SEVERAL OUTHOUSES/ SHEDS
- 500 FEET FROM THE NEW FOREST NATIONAL PARK
- CLOSE TO LEPE BEACH

- MATURE GARDEN
- CALL TO BOOK A VIEWING NOW











TOTAL: 101.8 m2 (1,096 sq.ft.)

## **NO FORWARD CHAIN**

Great potential for a 3 bedroom family home with a large and private garden. This property is a diamond in the rough, and needs to be viewed to see it's full potential.

This property would be great for INVESTORS or FIRST TIME BUYERS who are looking for properties with huge potential.

It's a 3 bedroom semi-detached house, pulled back from the road. Walking distance to The New Forest and a variety of local shops and amenities. Only a short distance to the lovely Lepe beach and Calshot beach with watersports and other activities.

Potential to extend (subject to planning)













## www.enfields-southampton.co.uk