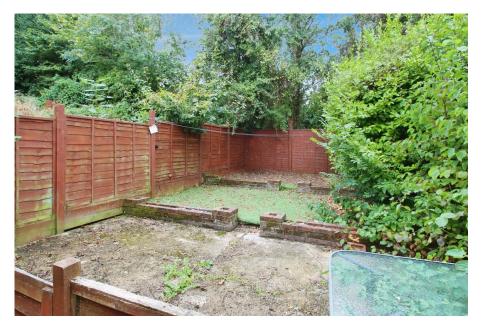

Outside, you'll find an enclosed rear garden, perfect for relaxation, laid to lawn. The home also comes with a garage located in a nearby block.

Remaining Lease Length: 964 Years

TOTAL: 69.1 m<sup>2</sup> (744 sq.ft.)

• No Foward Chain • Lounge/Diner

Two Double Bedrooms
Modern Fitted White Bathroom Suite

Garage Situated In a Nearby Block
Own Private Garden

Long Lease Of 964 Years
First Floor

Popular Location
Viewing Highly Recommended