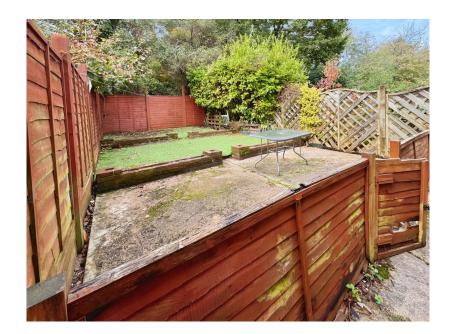

Outside, you'll find an enclosed rear garden, perfect for relaxation, laid to lawn. The home also comes with a garage located in a nearby block.

Remaining Lease Length: 964 Years

TOTAL: 69.1 m<sup>2</sup> (744 sq.ft.)