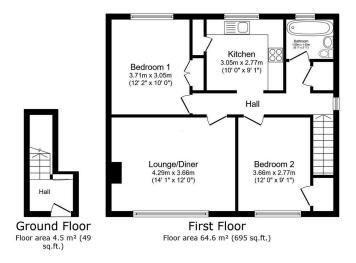

Outside, you'll find an enclosed rear garden, perfect for relaxation, laid to lawn. The home also comes with a garage located in a nearby block.

Remaining Lease Length: 964 Years

TOTAL: 69.1 m<sup>2</sup> (744 sq.ft.)

This floor plan is for illustrative purposes only. It is not drawn to scale. Any measurements, floor areas (including any total floor area), openings and orientations are approximate. No details are guaranteed, they cannot be relied upon for any purpose and do not form any part of any agreement. No liability is taken for any error, omission or