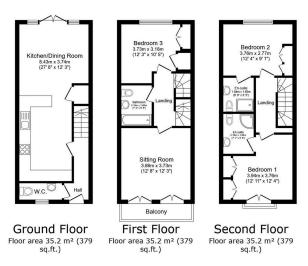

TOTAL: 105.5 m<sup>2</sup> (1,136 sq.ft.)

This floor plan is for illustrative purposes only. It is not drawn to scale. Any measurements, floor areas (including any total floor area), openings and orientations are approximate. No details are guaranteed, they cannot be relied upon for any purpose and do not form any part of any agreement. No liability is taken for any error, omission internationals. A party purp for upon the proportion of a proportion of