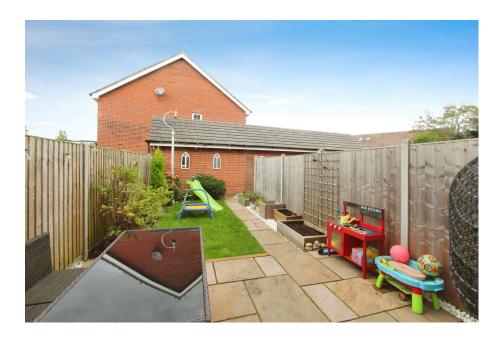

On the second floor there are two excellent double bedrooms, both with en-suite shower rooms and built-in wardrobes. There is also a Juliet Balcony to the master bedroom.

Outside, the garden has been landscaped with paved patio area, lawn and raised beds. Access from the rear of the garden to the garage plus parking for two cars as well as shared parking.