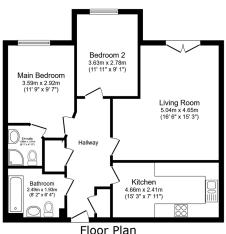

• Elevator To All Floors

• Secure Gated Parking Space • Living Room With Balcony

Intercom System

Viewing Highly Recommended

Floor area 73.5 m<sup>2</sup> (791 sq.ft.)

TOTAL: 73.5 m2 (791 sq.ft.)

This floor plan is for illustrative purposes only. It is not drawn to scale. Any measurements, floor areas (including any total floor area), openings and orientations are approximate. No details are guaranteed, they cannot be relied upon for any purpose and do not form any part of any agreement. No liability is taken for any error, omission