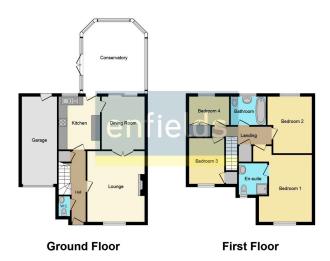

The Local Authority is New Forest District Council. The Council Tax Band is E - £2,588.06 2023/24.

A viewing is strongly recommended to fully appreciate what this beautiful home has to offer.

This plan is for illustration purposes only and may not be representative of the property. Plan not to scale.