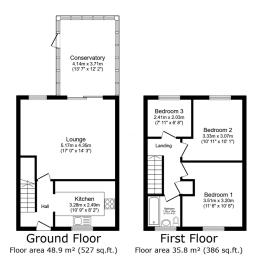

• FULLY RENOVATED THROUGHOGAS CENTAL HEATING

• CUL-DE-SAC LOCATION • MODERN KITCHEN/ BATHROOM

TOTAL: 84.8 m<sup>2</sup> (913 sq.ft.)

This floor plan is for illustrative purposes only. It is not drawn to scale. Any measurements, floor areas (including any total floor area), openings and orientations are approximate. No details are guaranteed, they cannot be relied upon for any purpose and do not form any part of any agreement. No liability is taken for any error, omission

This lovely three bedroom end of terrace home has been renovated throughout and has a nice and private fenced in back garden, a good size conservatory, front garden, a double drive and a garage attached to the house. All the hard work is already done here, so you can just bring your belongings and move straight in! The ground floor consists of a nice modern kitchen and a spacious diner/lounge leading out to a conservatory. From the garden you have a backdoor in to the garage, so you can keep your garden-tools dry and in reach. Upstairs, you have two double bedrooms, a single bedroom and a nicely renovated bathroom. This would make a perfect first home or buy-to-let investment. Don't miss out on this great opportunity. Call us today to arrange a viewing.