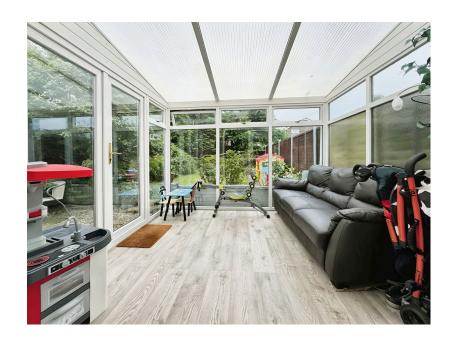

This lovely three bedroom end of terrace home has been renovated throughout and has a nice and private fenced in back garden, a good size conservatory, front garden, a double drive and a garage attached to the house. All the hard work is already done here, so you can just bring your belongings and move straight in! The ground floor consists of a nice modern kitchen and a spacious diner/lounge leading out to a conservatory. From the garden you have a backdoor in to the garage, so you can keep your garden-tools dry and in reach. Upstairs, you have two double bedrooms, a single bedroom and a nicely renovated bathroom. This would make a perfect first home or buy-to-let investment. Don't miss out on this great opportunity. Call us today to arrange a viewing.