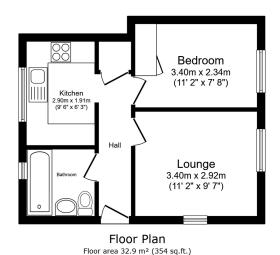

## Guide Price £150,000-£155,000

Enfields are pleased to offer this ground floor, one double maisonette for sale with no forward chain.

This property is very well presented throughout and includes a modern kitchen and bathroom, spacious double aspect living room, double bedroom with built-in wardrobe and a storage cupboard.

TOTAL: 32.9 m<sup>2</sup> (354 sq.ft.)

This floor plan is for illustrative purposes only. It is not drawn to scale. Any measurements, floor areas (including any total floor area), openings and orientations are approximate. No details are guaranteed, they cannot be relied upon for any purpose and do not form any part of any agreement. No liability is taken for any error, omission of the part of the part