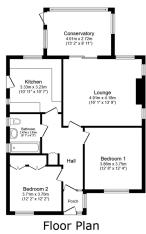

Chandler's Ford is a popular area for families, offering a range of quality schools and is conveniently located for access to Southampton and Winchester.

Floor area 85.2 m<sup>2</sup> (918 sq.ft.)

## TOTAL: 99.0 m<sup>2</sup> (1,066 sq.ft.)

his floor plan is for illustrative purposes only. It is not drawn to scale. Any measurements, floor areas (including any total floor area), openings and orientations are proximate. No details are guaranteed, they cannot be relied upon for any purpose and do not form any part of any agreement. No liability is taken for any error, omission or instantened. Proximately only the property of the property of the proximate of the proxi