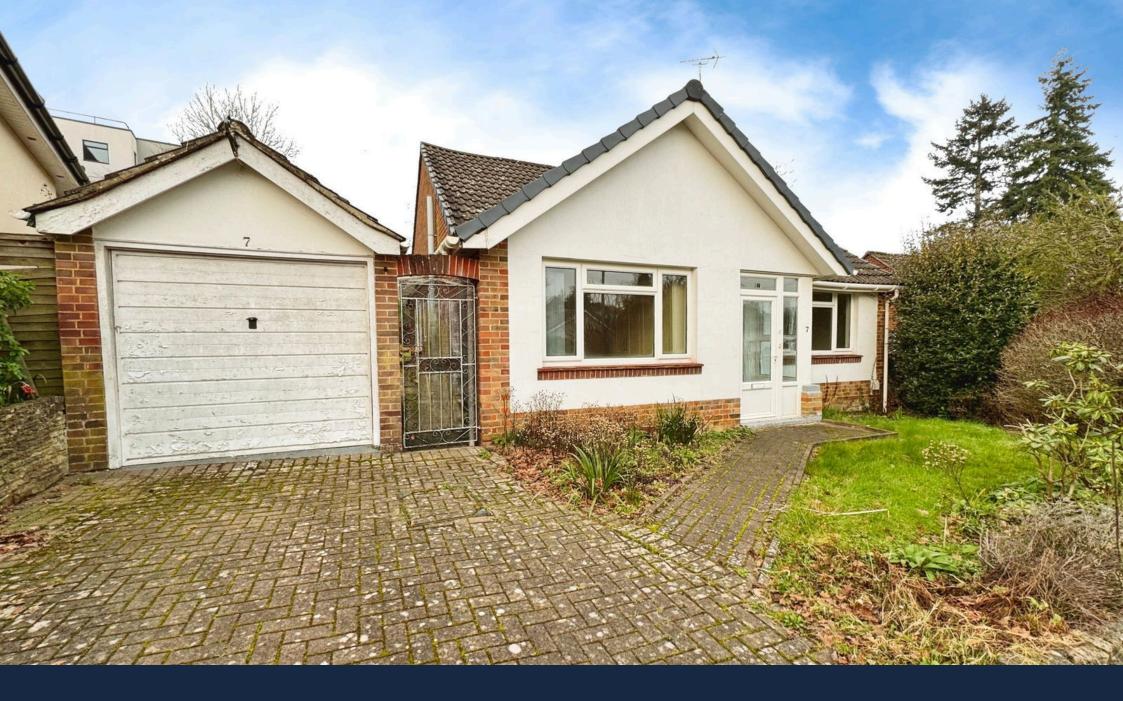

enfields

Enfields Hythe 3 Marsh Parade, Hythe, Southampton, Hampshire, SO45 6AN

T 023 8084 9210 E sales-hythe@enfields.co.uk

NO ONWARD CHAIN - In need of light modernisation throughout, this detached bungalow offers comfortable living space across one level. The front of the property benefits from a front garden with a small lawn and shrubs, driveway parking, garage and access to the rear via the side gate. This fantastic bungalow comprises of an entrance porch which leads into a bright and airy hallway providing access to all rooms. This property offers one spacious master bedroom and one double bedroom, a bright modern bathroom suite, a modern fitted kitchen, and a well-proportioned lounge diner with patio doors which lead into the conservatory. The rear of the property offers a south westerly facing mature garden with a patio area, lawn and a shed

NO ONWARD CHAIN

- LOCATED IN A QUIET CUL-DE-SAC
- CLOSE TO LOCAL AMENITIES
- DETACHED BUNGALOW
- · GARAGE WITH OFF STREET PARKING

|                                             | Current | Potentia |
|---------------------------------------------|---------|----------|
| Very energy efficient - lower running costs |         |          |
| (92 plus) <b>A</b>                          | 68      |          |
| (81-91) <b>B</b>                            |         | 84       |
| (69-80)                                     |         |          |
| (55-68)                                     |         |          |
| (39-54)                                     |         |          |
| (21-38)                                     |         |          |
| (1-20)                                      |         |          |
| Not energy efficient – higher running costs |         |          |