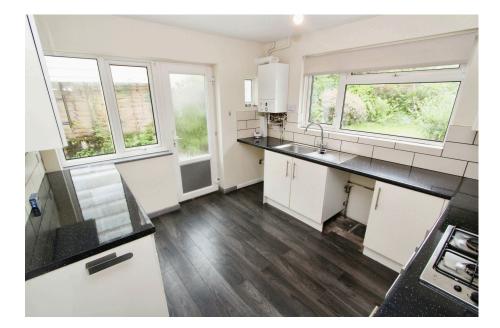

This fantastic bungalow comprises of an entrance porch which leads into a bright and airy hallway providing access to all rooms.

This property offers one spacious master bedroom and one double bedroom, a bright modern bathroom suite, a modern fitted kitchen and a well-proportioned lounge diner with patio doors which lead into the conservatory.