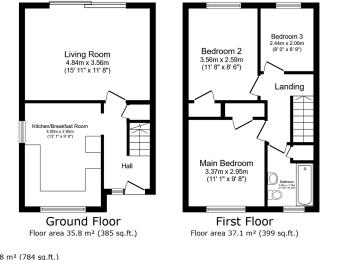

#### GUIDE PRICE £325,000 - £350,000

A very well presented three bedroom semi detached family home situated within a popular cul-de-sac location in Bishopstoke.

The ground floor comprises of Large kitchen and dining area, separate living room and under stairs storage area. The first floor offers three bedrooms, including two double bedrooms with built-in wardrobes and further single bedroom A modern family bathroom completes the first floor accommodation.

#### TOTAL: 72.8 m<sup>2</sup> (784 sq.ft.)

This floor plan is for illustrative purposes only. It is not drawn to scale. Any measurements, floor areas (including any total floor area), openings and orientations are approximate. No details are guaranteed, they cannot be relied upon for any purpose and do not form any part of any agreement. No lability is taken for any error, omission or microtratemask. A participant level upon the compared built upon dependent on the procent down in the scale of th