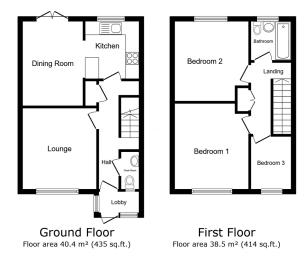

TOTAL: 78.9 m<sup>2</sup> (849 sq.ft.)

This floor plan is for illustrative purposes only. It is not drawn to scale. Any measurements, floor areas (including any total floor area), openings and orientations are approximate. No details are guaranteed, they cannot be relied upon for any purpose and do not form any part of any agreement. No liability is taken for any error, omission metastament. A nature must rely upon by one properties of the metastament.