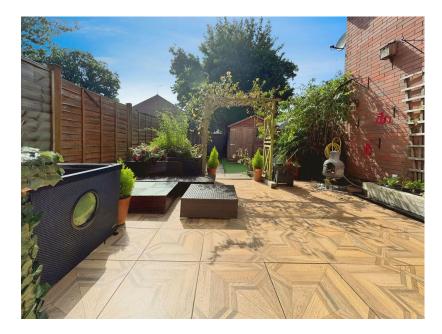

In front of the house, the garden has a cute picket fence all around and lawn with a tiled path. The rear garden is furnished to an idyllic space for both relaxation and practicality, featuring a tiled patio across the full width, an outside tap, and an uncultivated area leading to a two-car driveway accessed via wooden gates. A shed is also included for additional storage.

4 BED ROOMS
LOVELY GARDENS

PARKING FOR 3 CARS
FAMILY BATHROOM

DOWNSTAIRS W.C.
MODERN OPEN KITCHEN/LIVING ROOM

SOUTH-WEST FACING BACK GARDEN
SOUGHT AFTER AREA

GARDEN SHED
CALL TO BOOK A VIEWING