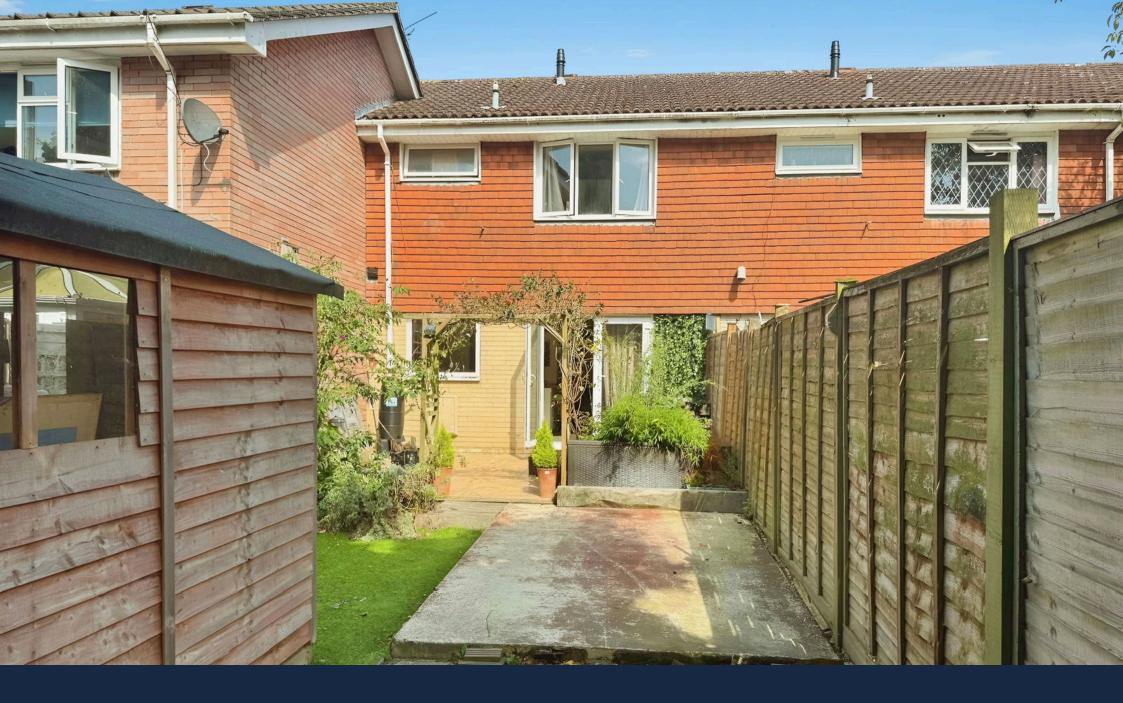

In front of the house, the garden has a cute picket fence all around and lawn with a tiled path. The rear garden is furnished to an idyllic space for both relaxation and practicality, featuring a tiled patio across the full width, an outside tap, and an uncultivated area leading to a two-car driveway accessed via wooden gates. A shed is also included for additional storage.

4 BED ROOMS
LOVELY GARDENS

PARKING FOR 3 CARS
FAMILY BATHROOM

DOWNSTAIRS W.C.
MODERN OPEN KITCHEN/LIVING ROOM

SOUTH-WEST FACING BACK GARDEN
SOUGHT AFTER AREA

GARDEN SHED
CALL TO BOOK A VIEWING