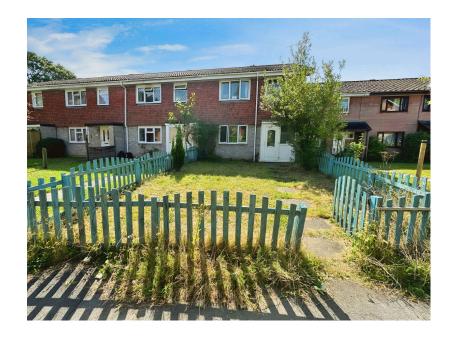

In front of the house, the garden has a cute picket fence all around and lawn with a tiled path. The rear garden is furnished to an idyllic space for both relaxation and practicality, featuring a tiled patio across the full width, an outside tap, and an uncultivated area leading to a two-car driveway accessed via wooden gates. A shed is also included for additional storage.

4 BED ROOMS
LOVELY GARDENS

PARKING FOR 3 CARS
FAMILY BATHROOM

DOWNSTAIRS W.C.
MODERN OPEN KITCHEN/LIVING ROOM

SOUTH-WEST FACING BACK GARDEN
SOUGHT AFTER AREA

GARDEN SHED
CALL TO BOOK A VIEWING