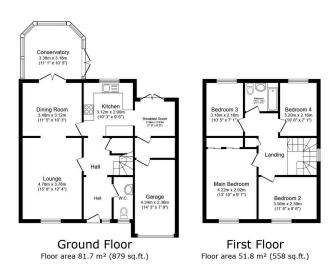

TOTAL: 133.5 m<sup>2</sup> (1,437 sq.ft.)

approximate. No details are guaranteed, they cannot be relied upon for any purpose and do not form any part of any agreement. No liability is taken for any error, omission or misstatement. A party must rely upon its own inspection(s). Powered by www.Propertybox.io