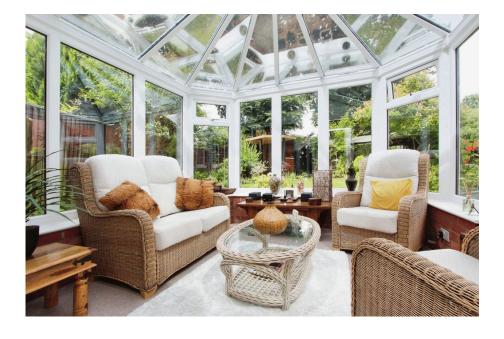

Conservatory

• Driveway And Garage

• Well Presented Throughout • Ground Floor W/C

Viewing Highly Recommended

Popular Location

Conservatory
3.20m x 3.10m
(10° 3° x 8° 0°)

Bedroom 3
3.20m x 3.10m
(10° 3° x 8° 0°)