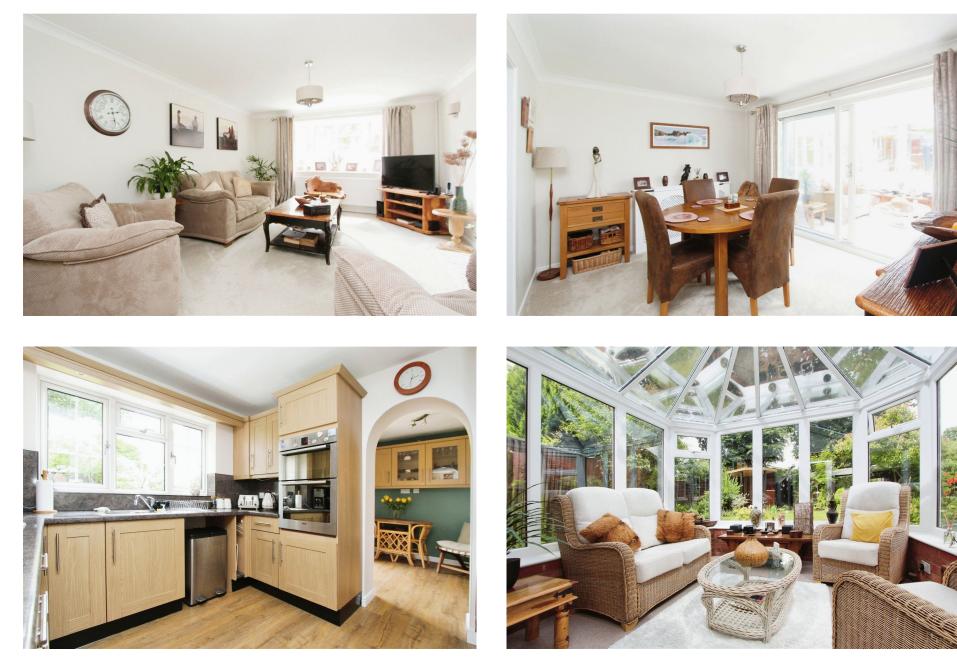

Three Reception Rooms

- Well Presented Throughout
- Viewing Highly Recommended

TOTAL: 133.5 m<sup>2</sup> (1,437 sq.ft.)

This floor plan is for illustrative purposes only. It is not dr

#### GUIDE PRICE £500,000-£525,000

Enfields are pleased to offer to the market this four bedroom detached family home, including three reception rooms, private rear garden, driveway parking for several vehicles and garage.