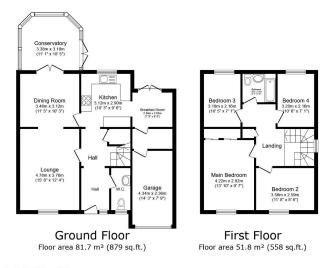

Three Reception Rooms

- Well Presented Throughout
- Viewing Highly Recommended

TOTAL: 133.5 m<sup>2</sup> (1,437 sq.ft.)

This floor plan is for illustrative purposes only. It is not dr