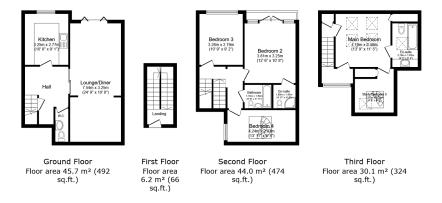

• FULL FLOOR PRIMARY SUITE • GREAT LOCATION

• 5 BEDROOMS

• GARAGE + PARKING + EV CHARGER

• 2 EN-SUITS + FAMILY BATHROOM + WC  CALL TODAY TO BOOK A VIEWING

TOTAL: 126.0 m2 (1,356 sq.ft.)

This floor plan is for illustrative purposes only. It is not drawn to scale. Any measurements, floor areas (including any total floor area), openings and orientations are approximate. No details are guaranteed, they cannot be relied upon for any purpose and do not form any part of any agreement. No liability is taken for any error, omission of project plants are guaranteed, they cannot be relied upon for any purpose and do not form any part of any agreement. No liability is taken for any error, omission of project plants.