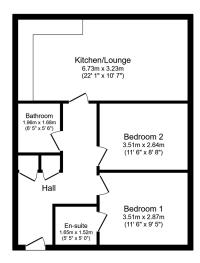

#### TOTAL: 60.2 m<sup>2</sup> (647 sq.ft.)

This floor plan is for illustrative purposes only. It is not drawn to scale. Any measurements, floor areas (including any total floor area), openings and orientations are approximate. No details are guaranteed, they cannot be relied upon for any purpose and do not form any part of any agreement. No liability is taken for any error, omission incritatement 4. a parts must found income it care increation(a) durantee to be used to be added added to be added to be added ad