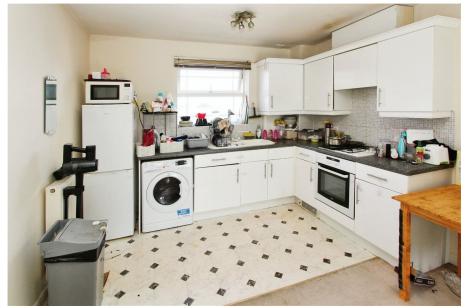

Visitor Parking Available

• Top Floor (Second Floor)

• Open Planned Living/Kitchen • Juliet Balcony

Area

Walking Distance To Town 132 Year Lease Remaining Center

TOTAL: 60.2 m2 (647 sq.ft.)

This floor plan is for illustrative purposes only. It is not drawn to scale. Any measurements, floor areas (including any total floor area), openings and orientations are approximate. No details are guaranteed, they cannot be relied upon for any purpose and do not form any part of any agreement. No liability is taken for any error, omission of the part of the part