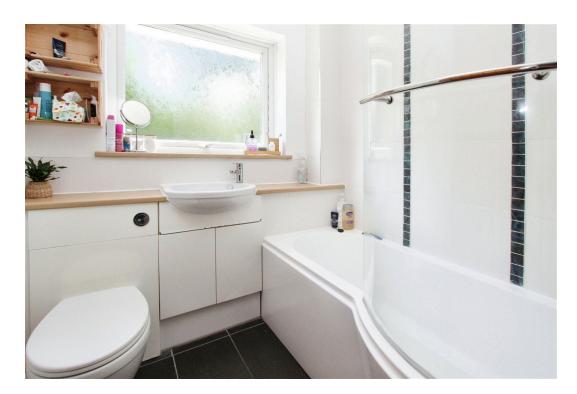

Up the stairs from the living area, you'll find two spacious double bedrooms, a single and the family bathroom, all modernised and rich with natural light. The main bedroom here offers a built-in wardrobe and airing cupboard, providing more floorspace and easier storage. The second double bedroom is found next to the family bathroom that has a bath and frosted window for privacy. The third bedroom has a cupboard for storage, great for a smaller bedroom, snug or office space.