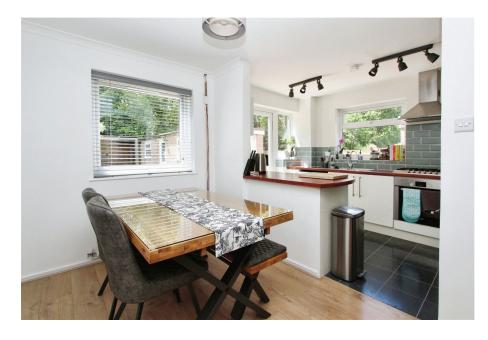

Entry through the porch grants immediate access to the living and dining area - a great open space for entertaining and everyday life. Making way from the lounge, the kitchen/dining area makes practical use of space by offering a central island workspace between the dining room and kitchen operating area. From the kitchen, the backdoor leads to the garden, which features a decking area, low maintenance artificial grass and a sheltered pagoda at the far end next to the double-length garage which sports a water supply and electricity that fronts to the side entrance of the property.