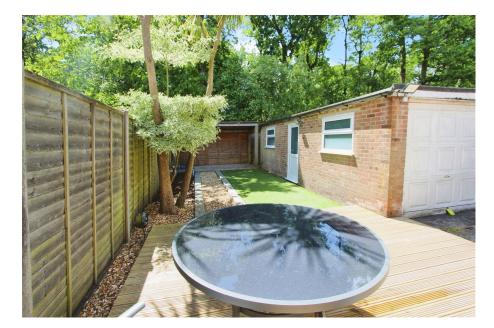

Entry through the porch grants immediate access to the living and dining area - a great open space for entertaining and everyday life. Making way from the lounge, the kitchen/dining area makes practical use of space by offering a central island workspace between the dining room and kitchen operating area. From the kitchen, the backdoor leads to the garden, which features a decking area, low maintenance artificial grass and a sheltered pagoda at the far end next to the double-length garage which sports a water supply and electricity that fronts to the side entrance of the property.