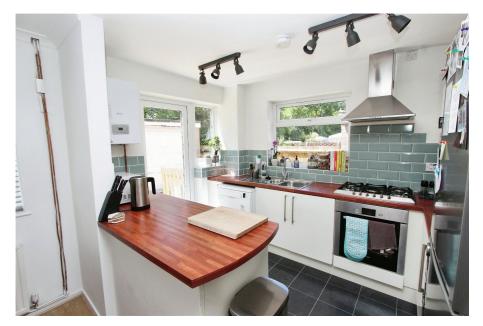

Entry through the porch grants immediate access to the living and dining area - a great open space for entertaining and everyday life. Making way from the lounge, the kitchen/dining area makes practical use of space by offering a central island workspace between the dining room and kitchen operating area. From the kitchen, the backdoor leads to the garden, which features a decking area, low maintenance artificial grass and a sheltered pagoda at the far end next to the double-length garage which sports a water supply and electricity that fronts to the side entrance of the property.