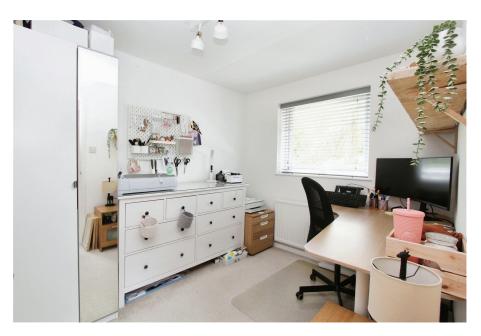

Up the stairs from the living area, you'll find two spacious double bedrooms, a single and the family bathroom, all modernised and rich with natural light. The main bedroom here offers a built-in wardrobe and airing cupboard, providing more floorspace and easier storage. The second double bedroom is found next to the family bathroom that has a bath and frosted window for privacy. The third bedroom has a cupboard for storage, great for a smaller bedroom, snug or office space.