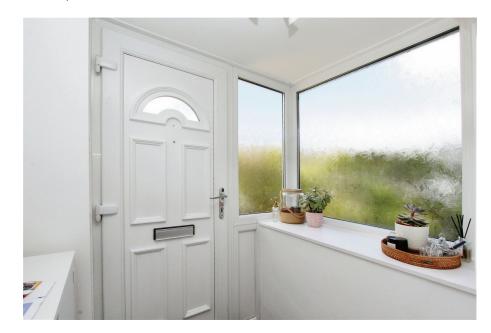

Entry through the porch grants immediate access to the living and dining area - a great open space for entertaining and everyday life. Making way from the lounge, the kitchen/dining area makes practical use of space by offering a central island workspace between the dining room and kitchen operating area. From the kitchen, the backdoor leads to the garden, which features a decking area, low maintenance artificial grass and a sheltered pagoda at the far end next to the double-length garage which sports a water supply and electricity that fronts to the side entrance of the property.