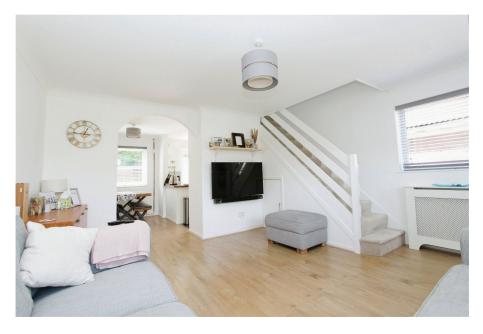

Entry through the porch grants immediate access to the living and dining area - a great open space for entertaining and everyday life. Making way from the lounge, the kitchen/dining area makes practical use of space by offering a central island workspace between the dining room and kitchen operating area. From the kitchen, the backdoor leads to the garden, which features a decking area, low maintenance artificial grass and a sheltered pagoda at the far end next to the double-length garage which sports a water supply and electricity that fronts to the side entrance of the property.