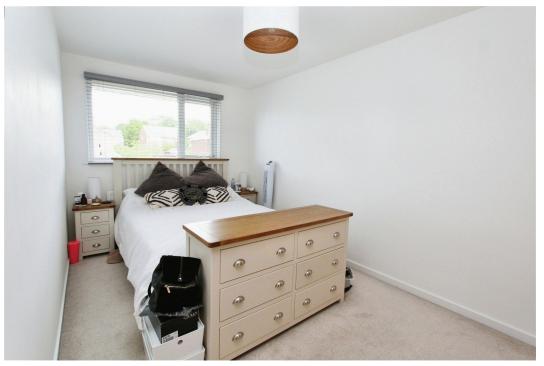

Up the stairs from the living area, you'll find two spacious double bedrooms, a single and the family bathroom, all modernised and rich with natural light. The main bedroom here offers a built-in wardrobe and airing cupboard, providing more floorspace and easier storage. The second double bedroom is found next to the family bathroom that has a bath and frosted window for privacy. The third bedroom has a cupboard for storage, great for a smaller bedroom, snug or office space.