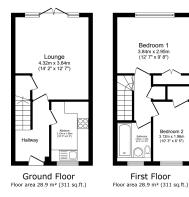

The ground floor comprises of spacious entrance hall, modern kitchen with integrated oven and hob, large living/dining room with storage cupboard and French doors out to a new decking area and rear garden.

Upstairs there are two bedrooms, including main bedroom with a built in double wardrobe and second bedroom with a single built in wardrobe. The bathroom has been completely refurbished and includes shower over bath.

Further benefits include a low maintenance front garden, gas central heating, double glazing throughout, all new internal doors, carpets and flooring. Viewing is highly recommended.

TOTAL: 57.9 m<sup>2</sup> (623 sq.ft.)

This floor plan is for illustrative purposes only. It is not drawn to scale, Any measurements floor areas, founduing any total floor areas, spenings and orientations are approximate. No details are guaranteed, they cannot be relied upon for any purpose and do not form any part of any agreement. No liability is taken for any error, omission or misstatement. A party must rely upon its own inspection(s). Powered by www. Propertybox.io