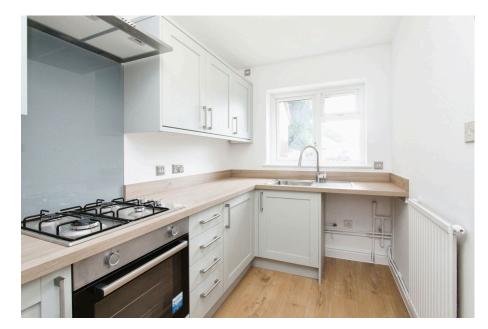

The ground floor comprises of spacious entrance hall, modern kitchen with integrated oven and hob, large living/dining room with storage cupboard and French doors out to a new decking area and rear garden.

Further benefits include a low maintenance front garden, gas central heating, double glazing throughout, all new internal doors, carpets and flooring. Viewing is highly recommended.

TOTAL: 57.9 m<sup>2</sup> (623 sq.ft.)

Vacant Possession
Terraced House

Two Bedrooms
Fully Refurbished

Brand New Kitchen
Brand New Bathroom

Generous Size Rear Garden
New Carpets & Flooring Throughout

Cul-De-Sac Location
Communal Parking

It is Enfields policy to respect any sole agency currently in force and we would not be able to commence marketing until this has expired or been terminated. If you fail to terminate any previous agreement you could be liable for two sets of fees. Enfields Hythe is a trading name of YTF LTD Registered office: 345 Shirley Road, Southampton, Hampshire, England, SO15 3JD. Company Registeration No: 10459987. VAT Registeration No: 281 2975 81.