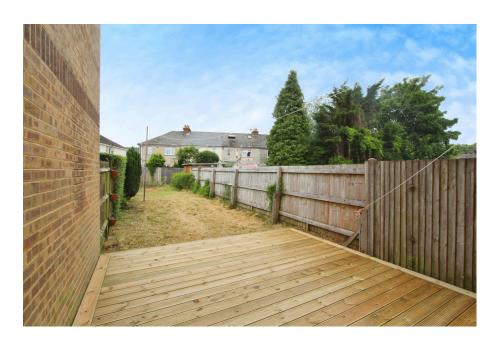

The ground floor comprises of spacious entrance hall, modern kitchen with integrated oven and hob, large living/dining room with storage cupboard and French doors out to a new decking area and rear garden.

Further benefits include a low maintenance front garden, gas central heating, double glazing throughout, all new internal doors, carpets and flooring. Viewing is highly recommended.

TOTAL: 57.9 m<sup>2</sup> (623 sq.ft.)