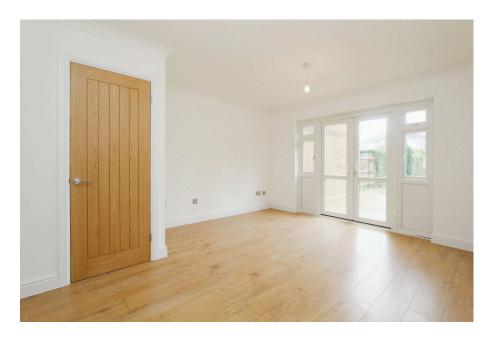

The ground floor comprises of spacious entrance hall, modern kitchen with integrated oven and hob, large living/dining room with storage cupboard and French doors out to a new decking area and rear garden.

Further benefits include a low maintenance front garden, gas central heating, double glazing throughout, all new internal doors, carpets and flooring. Viewing is highly recommended.

TOTAL: 57.9 m<sup>2</sup> (623 sq.ft.)