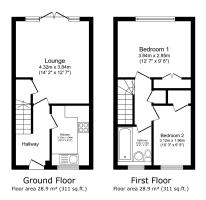

TOTAL: 57.9 m<sup>2</sup> (623 sq.ft.)

This floor plan is for illustrative purposes only. It is not drawn to scale. Any measurements, floor areas (including any total floor area), openings and orientations are approximate. No details are guaranteed, they cannot be relied upon for any purpose and do not form any part of any agreement. No liability is taken for any error, omission or misstatement. A party must rely upon its own inspection(s). Powered by www.Propertybox.io