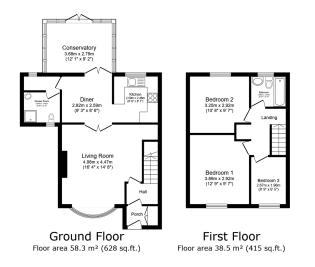

- No Forward Chain
- Side Extension
- Carport Parking
- Three Reception Rooms
- Conservatory

- · Ground Floor Shower room
- Three Bedrooms
- Modern Kitchen
- Private Rear Garden
- Cul-De-Sac Location

TOTAL: 96.9 m<sup>2</sup> (1,043 sq.ft.)

This floor plan is for illustrative purposes only. It is not drawn to scale. Any measurements, floor areas (including any total floor areas), openings and orientations are approximate. No details are guaranteed, they cannot be relied upon for any purpose and do not form any part of any agreement. No liability is taken for any error, omission o misstatement. A party must rely upon its yom ingreection(s). Powered by yww.Propertyoo.jo