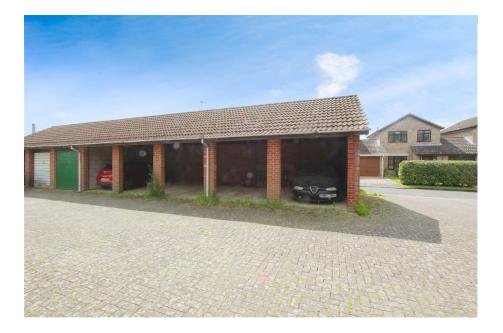

Upstairs has a good sized bathroom and three bedrooms, two double bedrooms with built-in wardrobes and a single bedroom which could also be used as an office.

Further benefits include a large front garden, private rear garden with side access to residential parking area, and a carport for one car. Viewing is highly recommended to fully appreciate the accommodation and location on offer.

- No Forward Chain
- Side Extension
- Carport Parking
- Three Reception Rooms
- Conservatory

- · Ground Floor Shower room
- Three Bedrooms
- Modern Kitchen
- Private Rear Garden
- Cul-De-Sac Location

TOTAL: 96.9 m<sup>2</sup> (1,043 sq.ft.)