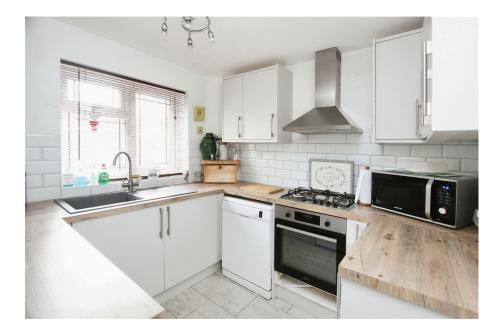

Making an entrance through the front porchway with plenty of storage, we are greeted by a spacious living room with a bay-window, double doors leading to the dining room with immediate access to the very modern kitchen. Downstairs also benefits from a side extension which consists of a shower room/W/C and utility space. A generous size conservatory overlooking the private rear garden completes the ground floor accommodation.