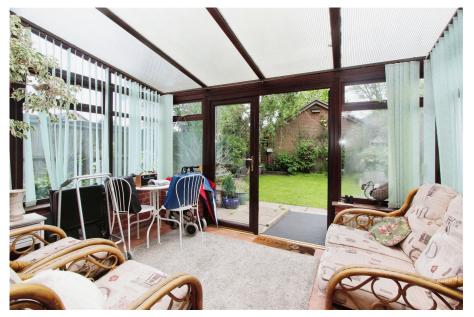

Making an entrance through the front porchway with plenty of storage, we are greeted by a spacious living room with a bay-window, double doors leading to the dining room with immediate access to the very modern kitchen. Downstairs also benefits from a side extension which consists of a shower room/W/C and utility space. A generous size conservatory overlooking the private rear garden completes the ground floor accommodation.