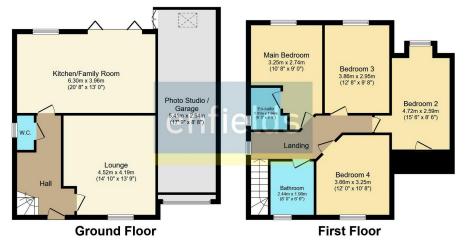

enfields

Enfields Hythe 3 Marsh Parade, Hythe, Southampton, Hampshire, SO45 6AN

T 023 8084 9210 E sales-hythe@enfields.co.uk

Four Double Bedrooms
Do

• Double Length Garage

• Two Reception Rooms

• En-Suite Shower Room

 Open Planned Kitchen/Dining
Driveway Parking Room

• Well Presented Throughout • Family Bathroom

• EPC Rating A

Downstairs W/C

This plan is for illustration purposes only and may not be representative of the property. Plan not to scale.