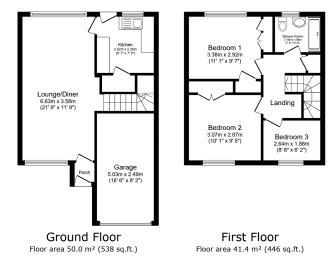

• Integral Garage • Popular Location

TOTAL: 91.4 m<sup>2</sup> (984 sq.ft.)

This floor plan is for illustrative purposes only. It is not drawn to scale. Any measurements, floor areas (including any total floor area), openings and orientations are approximate. No details are guaranteed, they cannot be relied upon for any purpose and do not form any part of any agreement. No liability is taken for any error, omission of the part of the part