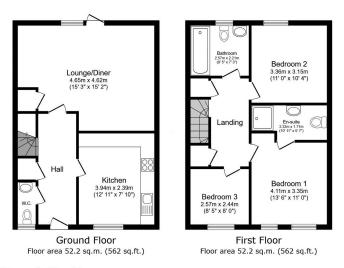

• En-Suite To Master

· Large Family Bathroom

• Enclosed Rear Garden

Permit Parking

Modern Kitchen

 Walking Distance To Town Centre/Train Station

TOTAL: 104.4 sq.m. (1,124 sq.ft.)

This floor plan is for illustrative purposes only. It is not drawn to scale. Any measurements, floor areas (including any total floor area), openings and orientations are approximate. No leable are guaranteed, they cannot be relied upon for any purpose and do not form any part of any agreement. No liability is taken for any error, omission or misstatement. A party must rely upon its row incompetitions? Description to work the property of the

## GUIDE PRICE £300,000-£325,000

A three bedroom terraced family home situated in this highly sought after area, ideally located close to local shops, schools and amenities. Accommodation comprises of lounge/diner and fitted kitchen to the ground floor alongside a cloakroom. On the first floor there are three bedrooms with ensuite to master and a large family bathroom. Outside there is an enclosed front and rear garden with permit parking.