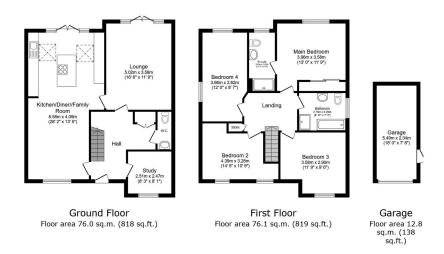

Separate Living Room
Ground Floor Study

Landscaped Garden
Garage And Driveway

• EV Charge Point • Modern Throughout

TOTAL: 164.9 sq.m. (1,775 sq.ft.)

This floor plan is for illustrative purposes only. It is not drawn to scale. Any measurements, floor areas (including any total floor area), openings and orientations are approximate. No details are guaranteed, they cannot be relied upon for any purpose and do not form any part of any agreement. No liability is taken for any error, omission