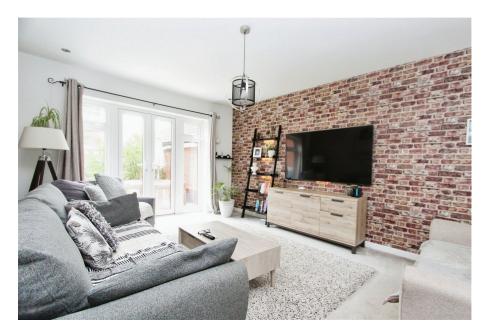

Separate Living Room
Ground Floor Study

Landscaped Garden
Garage And Driveway

• EV Charge Point • Modern Throughout

TOTAL: 164.9 sq.m. (1,775 sq.ft.)

This floor plan is for illustrative purposes only. It is not drawn to scale. Any measurements, floor areas (including any total floor area), openings and orientations are approximate. No details are guaranteed, they cannot be relied upon for any purpose and do not form any part of any agreement. No liability is taken for any error, omission

A fantastically positioned and very well presented four double bedroom detached family home overlooking Stoke Park Woodlands and offering excellent living accommodation throughout including open planned kitchen, dining and family room as well as separate living room and study.