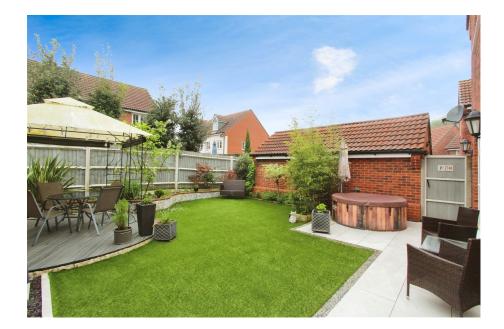

Separate Living Room
Ground Floor Study

Landscaped Garden
Garage And Driveway

• EV Charge Point • Modern Throughout

TOTAL: 164.9 sq.m. (1,775 sq.ft.)

This floor plan is for illustrative purposes only. It is not drawn to scale. Any measurements, floor areas (including any total floor area), openings and orientations are approximate. No details are guaranteed, they cannot be relied upon for any purpose and do not form any part of any agreement. No liability is taken for any error, omission