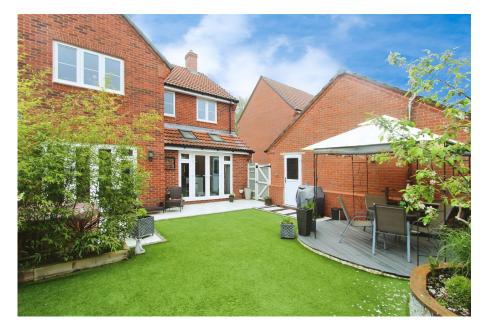

A fantastically positioned and very well presented four double bedroom detached family home overlooking Stoke Park Woodlands and offering excellent living accommodation throughout including open planned kitchen, dining and family room as well as separate living room and study.

Separate Living Room
Ground Floor Study

Landscaped Garden
Garage And Driveway

• EV Charge Point • Modern Throughout

TOTAL: 164.9 sq.m. (1,775 sq.ft.)

This floor plan is for illustrative purposes only. It is not drawn to scale. Any measurements, floor areas (including any total floor area), openings and orientations are approximate. No details are guaranteed, they cannot be relied upon for any purpose and do not form any part of any agreement. No liability is taken for any error, omission