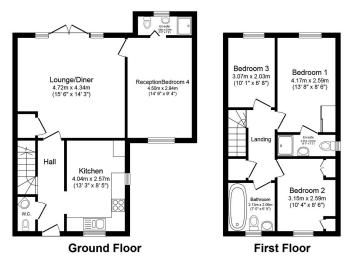

The school catchment areas for this home are Norwood Primary School and Crestwood Community School.

The Local Authority area is Eastleigh Borough Council. Tax Band: C.

Total floor area 95.7 m<sup>2</sup> (1,031 sq.ft.) approx This plan is for illustration purposes only and may not be representative of the property. Plan not to scale. Powered by PropertyBox