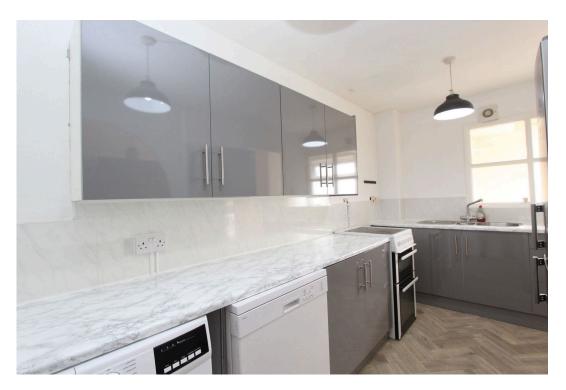

The accommodation on offer comprises of a spacious living room with door access leading to a small terrace area and the communal gardens, modern fitted kitchen with space and plumbing for household appliances, family bathroom with white suite and two double bedrooms with bedroom two benefitting from fitted wardrobes and storage cupboard. Additional benefits include double glazing and heating throughout.