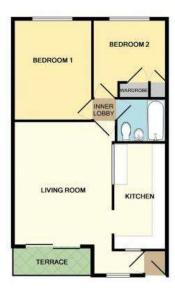

The Local Authority is Eastleigh Borough Council. Council Tax Band: A.

This Floor Plan is for guidence only and is NOT to SCALE Made with Metropix 62015

- Ground Floor Apartment
- Spacious Living Room
- Bathroom
- Allocated Parking

- Two Double Bedrooms
- Modern Fitted Kitchen
- Share of Freehold
- Viewing Highly Recommended