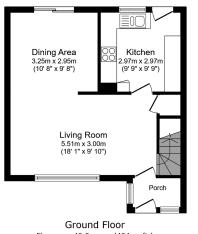

• Short Walk To Waterside

· Private Rear Garden

• Garage In Nearby Block

• Short Walk To Hythe High Street

 Viewing Highly Recommended

Floor area 40.3 sq.m. (434 sq.ft.)

First Floor Floor area 38.2 sq.m. (411 sq.ft.)

TOTAL: 78.5 sq.m. (845 sq.ft.)