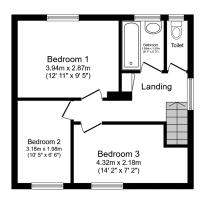

• Short Walk To Waterside

· Private Rear Garden

• Garage In Nearby Block

• Short Walk To Hythe High Street

 Viewing Highly Recommended

Floor area 40.3 sq.m. (434 sq.ft.)

First Floor Floor area 38.2 sq.m. (411 sq.ft.)

TOTAL: 78.5 sq.m. (845 sq.ft.)