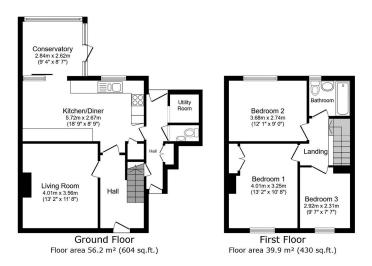

Potential To Extend

• Utility Room

Driveway Parking

• Large Summerhouse

TOTAL: 96.1 m<sup>2</sup> (1,034 sq.ft.)

This floor plan is for illustrative purposes only. It is not drawn to scale. Any measurements, floor areas (including any total floor area), openings and orientations are approximate. No details are guaranteed, they cannot be relied upon for any purpose and do not form any part of any agreement. No liability is taken for any error, omission of the part of the part