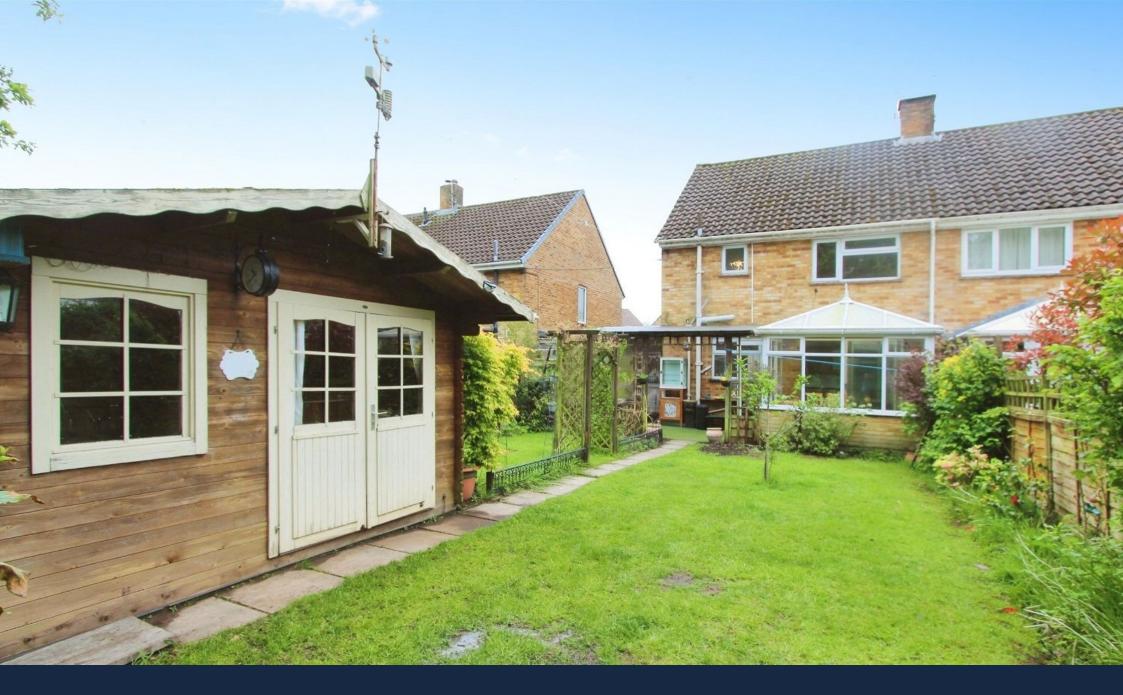

## 6 Butts Bridge Road, Hythe

Guide Price £319,950

No Forward Chain

• Semi Detached Family Home

• Three Bedrooms

· Kitchen/Breakfast Room

Conservatory

• Large Rear Garden

Potential To Extend

• Utility Room

Driveway Parking

• Large Summerhouse

TOTAL: 96.1 m<sup>2</sup> (1,034 sq.ft.)

This floor plan is for illustrative purposes only. It is not drawn to scale. Any measurements, floor areas (including any total floor area), openings and orientations are approximate. No details are guaranteed, they cannot be relied upon for any purpose and do not form any part of any agreement. No liability is taken for any error, omission of the part of the part

## NO FORWARD CHAIN

A three bedroom semi detached family home situated within a popular location and offering spacious living accommodation throughout including living room, kitchen/diner, conservatory and a large and very private rear garden.