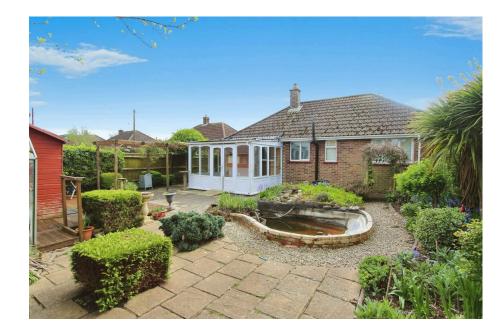

## \*\*\* NO CHAIN \*\*\*

Situated on Lepe Road is this two double bedroom detached bungalow with gated driveway and no forward chain.

The property offers excellent potential with large kitchen/breakfast room, spacious living room, two double bedroom, including master bedroom with W/C ad conservatory overlooking the very private rear garden. Some modernisation is required and there is great potential to extend and/or convert the loft space (Subject to the correct planning consent).

Further benefits include gas central heating, mainly double glazed, a gated entrance and parking for at least three vehicles. Viewing is highly recommended to fully appreciate the accommodation and potential on offer.