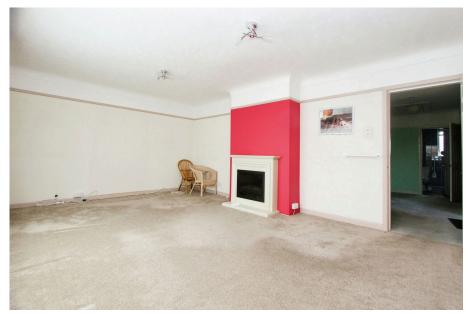

## \*\*\* NO CHAIN \*\*\*

Situated on Lepe Road is this two double bedroom detached bungalow with gated driveway and no forward chain.

The property offers excellent potential with large kitchen/breakfast room, spacious living room, two double bedroom, including master bedroom with W/C ad conservatory overlooking the very private rear garden. Some modernisation is required and there is great potential to extend and/or convert the loft space (Subject to the correct planning consent).

No Forward Chain
Detached Bungalow

Two Double Bedrooms
Secure Driveway

Private Rear Garden
In Need Of Some Modernisation

Kitchen/Breakfast Room
W/C To Master Bedroom

Shower Room
Early Viewing Highly Recommeded