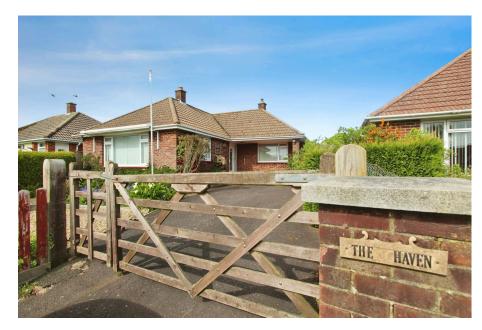

## \*\*\* NO CHAIN \*\*\*

Situated on Lepe Road is this two double bedroom detached bungalow with gated driveway and no forward chain.

The property offers excellent potential with large kitchen/breakfast room, spacious living room, two double bedroom, including master bedroom with W/C ad conservatory overlooking the very private rear garden. Some modernisation is required and there is great potential to extend and/or convert the loft space (Subject to the correct planning consent).

Further benefits include gas central heating, mainly double glazed, a gated entrance and parking for at least three vehicles. Viewing is highly recommended to fully appreciate the accommodation and potential on offer.