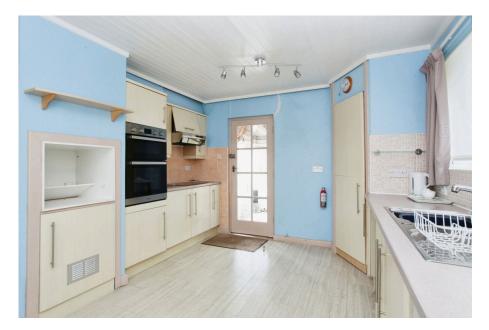

## \*\*\* NO CHAIN \*\*\*

Situated on Lepe Road is this two double bedroom detached bungalow with gated driveway and no forward chain.

The property offers excellent potential with large kitchen/breakfast room, spacious living room, two double bedroom, including master bedroom with W/C ad conservatory overlooking the very private rear garden. Some modernisation is required and there is great potential to extend and/or convert the loft space (Subject to the correct planning consent).

Further benefits include gas central heating, mainly double glazed, a gated entrance and parking for at least three vehicles. Viewing is highly recommended to fully appreciate the accommodation and potential on offer.