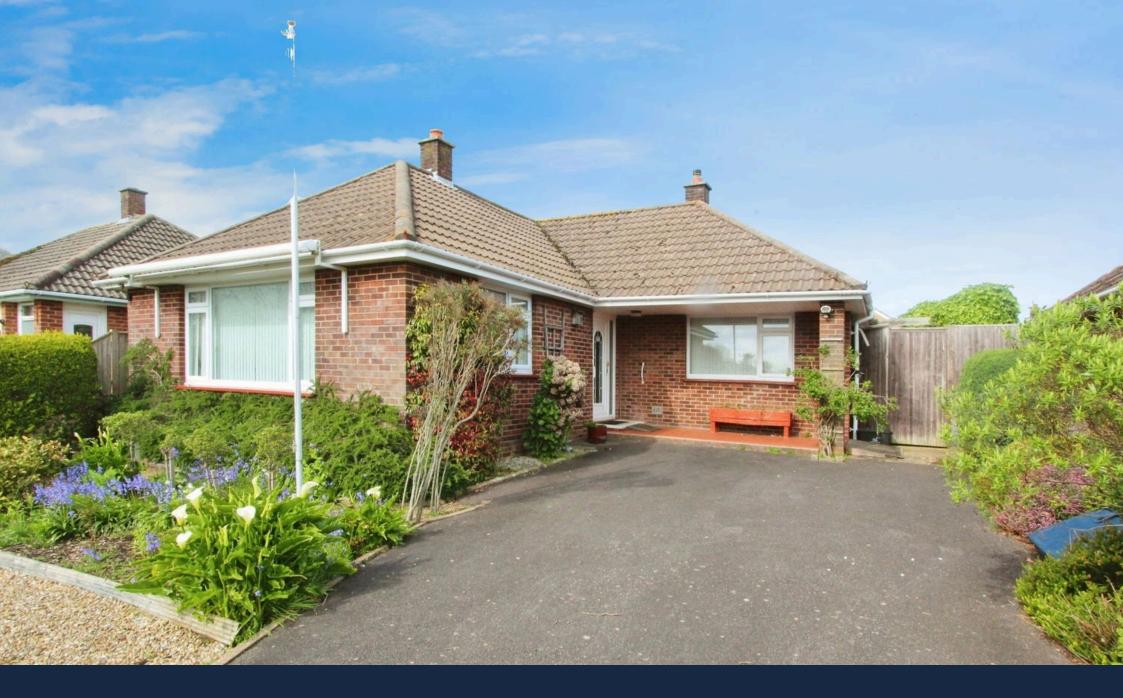

## \*\*\* NO CHAIN \*\*\*

Situated on Lepe Road is this two double bedroom detached bungalow with gated driveway and no forward chain.

The property offers excellent potential with large kitchen/breakfast room, spacious living room, two double bedroom, including master bedroom with W/C ad conservatory overlooking the very private rear garden. Some modernisation is required and there is great potential to extend and/or convert the loft space (Subject to the correct planning consent).

Further benefits include gas central heating, mainly double glazed, a gated entrance and parking for at least three vehicles. Viewing is highly recommended to fully appreciate the accommodation and potential on offer.

No Forward Chain
Detached Bungalow

Two Double Bedrooms
Secure Driveway

Private Rear Garden
In Need Of Some Modernisation

Kitchen/Breakfast Room
W/C To Master Bedroom

Shower Room
Early Viewing Highly Recommeded