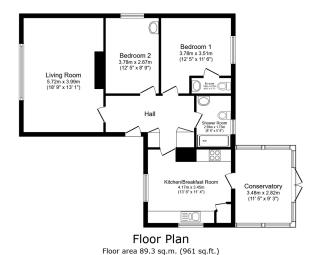

TOTAL: 89.3 sq.m. (961 sq.ft.)

ils floor plan is for illustrative purposes only. It is not drawn to scale. Any measurements, floor areas (including any total floor area), openings and orientations are sproximate. No details are guaranteed, they cannot be relied upon for any purpose and do not form any part of any agreement. No liability is taken for any error, omission of