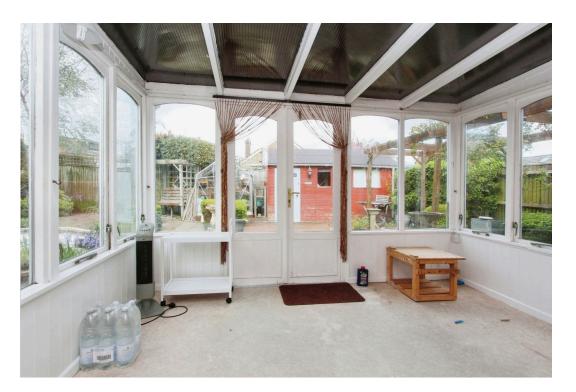

## \*\*\* NO CHAIN \*\*\*

Situated on Lepe Road is this two double bedroom detached bungalow with gated driveway and no forward chain.

The property offers excellent potential with large kitchen/breakfast room, spacious living room, two double bedroom, including master bedroom with W/C ad conservatory overlooking the very private rear garden. Some modernisation is required and there is great potential to extend and/or convert the loft space (Subject to the correct planning consent).