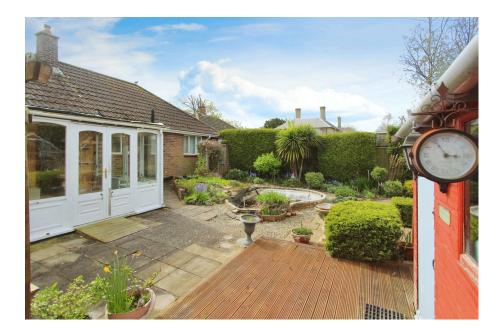

## \*\*\* NO CHAIN \*\*\*

Situated on Lepe Road is this two double bedroom detached bungalow with gated driveway and no forward chain.

The property offers excellent potential with large kitchen/breakfast room, spacious living room, two double bedroom, including master bedroom with W/C ad conservatory overlooking the very private rear garden. Some modernisation is required and there is great potential to extend and/or convert the loft space (Subject to the correct planning consent).

Further benefits include gas central heating, mainly double glazed, a gated entrance and parking for at least three vehicles. Viewing is highly recommended to fully appreciate the accommodation and potential on offer.