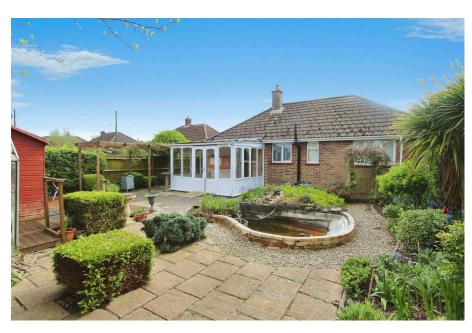

## \*\*\* NO CHAIN \*\*\*

A Two double bedroom detached bungalow situated within a popular location in need of some modernisation and available with no forward chain.

Situated on Lepe Road is this two double bedroom detached bungalow with gated driveway and no forward chain.

The property offers excellent potential with large kitchen/breakfast room, spacious living room, two double bedroom, including master bedroom with W/C ad conservatory overlooking the very private rear garden. Some modernisation is required and there is great potential to extend and/or convert the loft space (Subject to the correct planning consent).

Further benefits include gas central heating, mainly double glazed, a gated entrance and parking for at least three vehicles. Viewing is highly recommended to fully appreciate the accommodation and potential on offer.