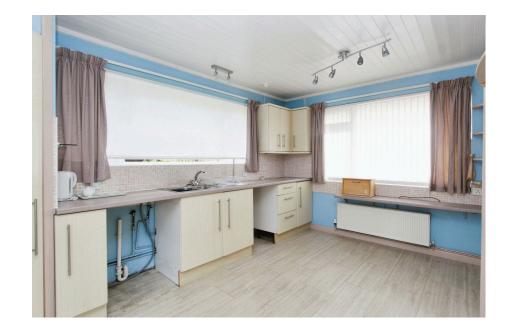

· Kitchen/Breakfast Room

· W/C To Master Bedroom

Shower Room

Early Viewing Highly Recommeded

The property offers excellent potential with large kitchen/breakfast room, spacious living room, two double bedroom, including master bedroom with W/C ad conservatory overlooking the very private rear garden. Some modernisation is required and there is great potential to extend and/or convert the loft space (Subject to the correct planning consent).