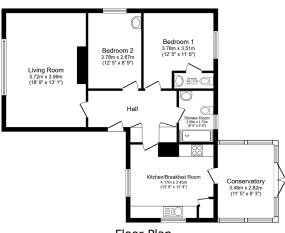

Floor Plan

Floor area 89.3 sq.m. (961 sq.ft.)

TOTAL: 89.3 sq.m. (961 sq.ft.)

This floor plan is for illustrative purposes only. It is not drawn to scale. Any measurements, floor areas (including any total floor area), openings and orientations are approximate. No details are guaranteed, they cannot be relied upon for any purpose and do not form any part of any agreement. No liability is taken for any error, omission or nicetatement. A party must rely upon its own incertained.