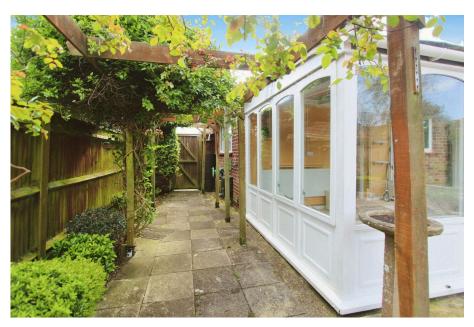

The property offers excellent potential with large kitchen/breakfast room, spacious living room, two double bedroom, including master bedroom with W/C ad conservatory overlooking the very private rear garden. Some modernisation is required and there is great potential to extend and/or convert the loft space (Subject to the correct planning consent).

Further benefits include gas central heating, mainly double glazed, a gated entrance and parking for at least three vehicles. Viewing is highly recommended to fully appreciate the accommodation and potential on offer.