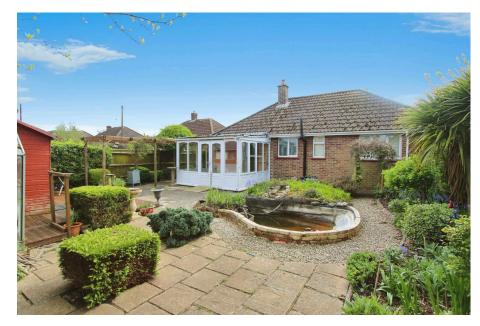

The property offers excellent potential with large kitchen/breakfast room, spacious living room, two double bedroom, including master bedroom with W/C ad conservatory overlooking the very private rear garden. Some modernisation is required and there is great potential to extend and/or convert the loft space (Subject to the correct planning consent).

Further benefits include gas central heating, mainly double glazed, a gated entrance and parking for at least three vehicles. Viewing is highly recommended to fully appreciate the accommodation and potential on offer.