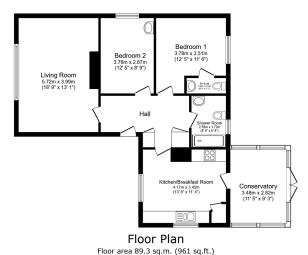

TOTAL: 89.3 sq.m. (961 sq.ft.)

his floor plan is for illustrative purposes only. It is not drawn to scale. Any measurements, floor areas (including any total floor area), openings and orientations are proximate. No details are guaranteed, they cannot be relied upon for any purpose and do not form any part of any agreement. No liability is taken for any error, omission or instantened. Proximately only the property of the property of the proximate of the proxi