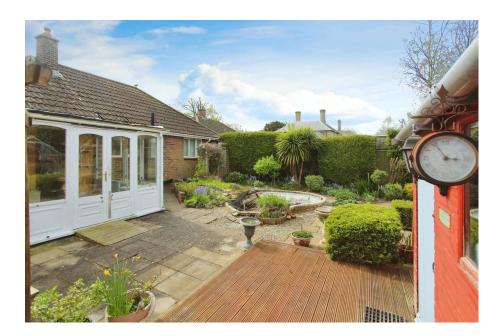

enfields

Enfields Hythe 3 Marsh Parade, Hythe, Southampton, Hampshire, SO45 6AN

T 023 8084 9210 E sales-hythe@enfields.co.uk

Situated on Lepe Road is this two double bedroom detached bungalow with gated driveway and no forward chain.

The property offers excellent potential with large kitchen/breakfast room, spacious living room, two double bedroom, including master bedroom with W/C ad conservatory overlooking the very private rear garden. Some modernisation is required and there is great potential to extend and/or convert the loft space (Subject to the correct planning consent).

Further benefits include gas central heating, mainly double glazed, a gated entrance and parking for at least three vehicles. Viewing is highly recommended to fully appreciate the accommodation and potential on offer.

No Forward Chain
Detached Bungalow

Two Double Bedrooms
Secure Driveway

Private Rear Garden
In Need Of Some Modernisation

Kitchen/Breakfast Room
W/C To Master Bedroom

Shower Room
Early Viewing Highly Recommeded