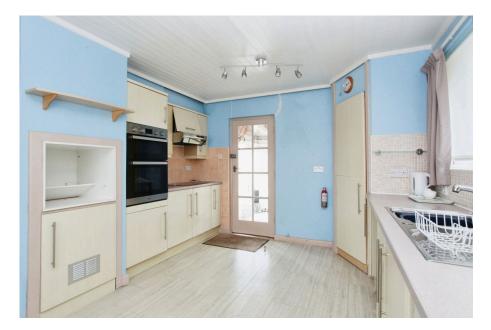

The property offers excellent potential with large kitchen/breakfast room, spacious living room, two double bedroom, including master bedroom with W/C ad conservatory overlooking the very private rear garden. Some modernisation is required and there is great potential to extend and/or convert the loft space (Subject to the correct planning consent).

Further benefits include gas central heating, mainly double glazed, a gated entrance and parking for at least three vehicles. Viewing is highly recommended to fully appreciate the accommodation and potential on offer.