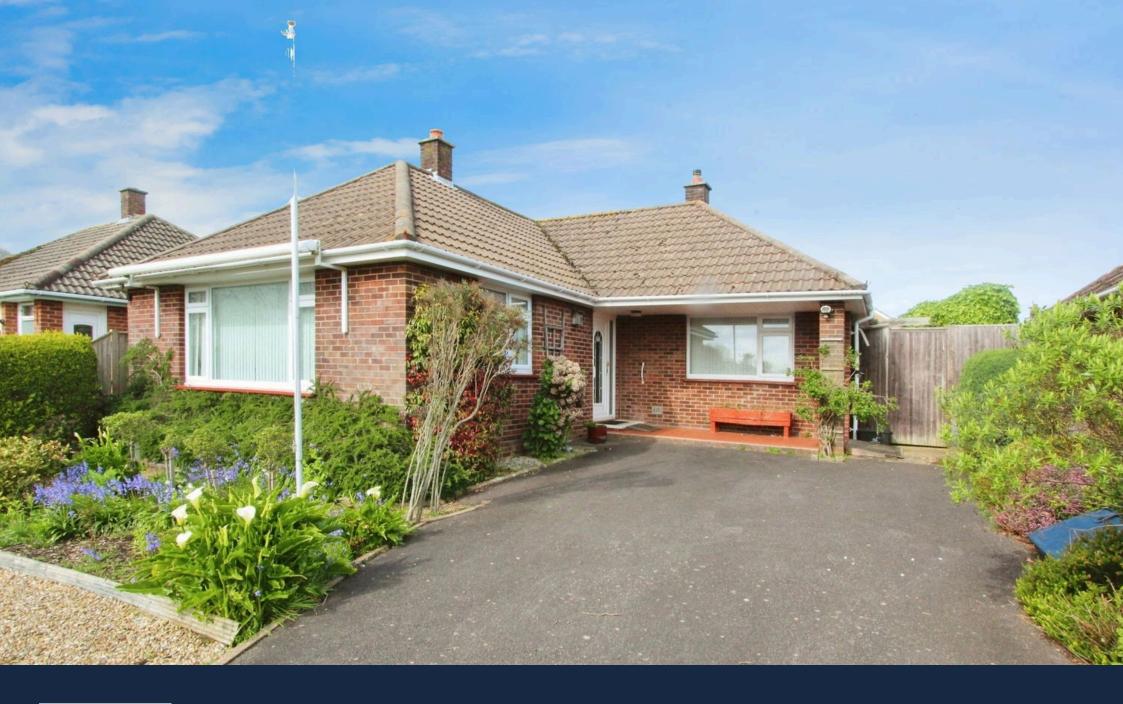

## **Lepe Road, Blackfield, Southampton, SO45 1YT** Guide Price £340,000

2 **1** 2 2

- No Forward Chain
- Detached Bungalow
- Two Double Bedrooms
- Private Rear Garden
- Kitchen/Breakfast Room
- Shower Room

 In Need Of Some Modernisation

• Secure Driveway

- W/C To Master Bedroom
- Early Viewing Highly Recommeded

A Two double bedroom detached bungalow in a popular location in need of some modernisation and available with no forward chain. Situated on Lepe Road is this two double bedroom detached bungalow with gated driveway and no forward chain.

The property offers excellent potential with large kitchen/ breakfast room, spacious living room, two double bedroom, including master bedroom with W/C ad conservatory overlooking the very private rear garden. Some modernisation is required and there is great potential to extend and/or convert the loft space (Subject to the correct planning consent).

Further benefits include gas central heating, mainly double glazed, a gated entrance and parking for at least three vehicles. Viewing is highly recommended to fully appreciate the accommodation and potential on offer.