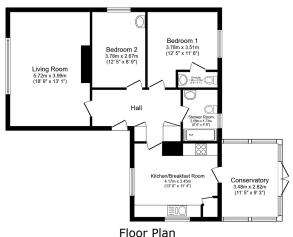

## www.enfields-southampton.co.uk

Floor area 89.3 sq.m. (961 sq.ft.)

TOTAL: 89.3 sq.m. (961 sq.ft.) The floor plan is for illustrative purprese only. It is not down to scale. Any measurements, floor areas (including any total floor mea), operangs an approximate. No definitions are guaranteed in complex of any purprese and do not form any part of any agreement. No lability is take