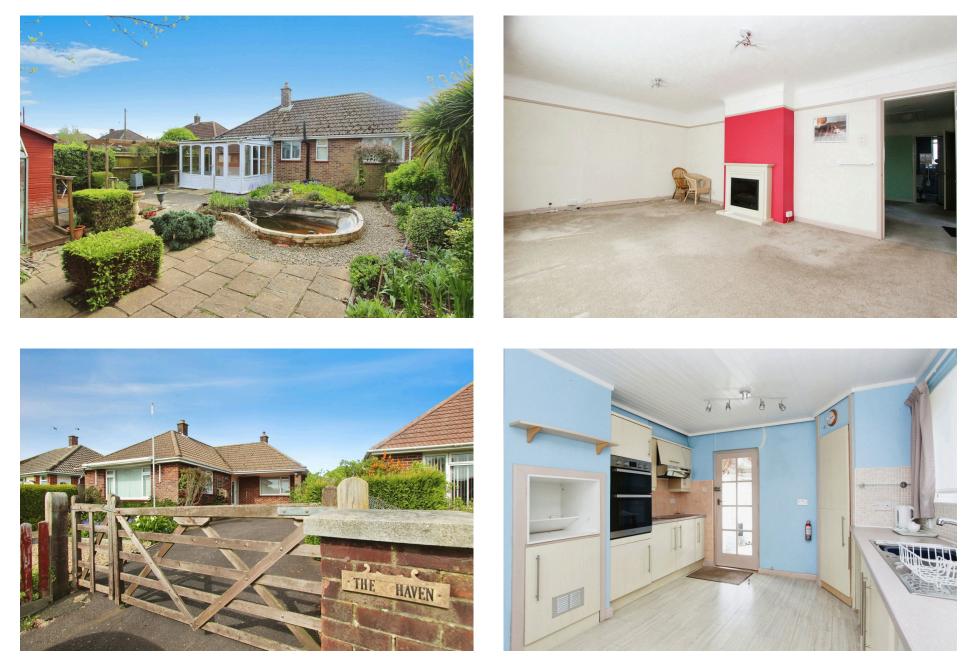

 In Need Of Some Modernisation

• Secure Driveway

- W/C To Master Bedroom
- Early Viewing Highly Recommeded

A Two double bedroom detached bungalow in a popular location in need of some modernisation and available with no forward chain. Situated on Lepe Road is this two double bedroom detached bungalow with gated driveway and no forward chain.

The property offers excellent potential with large kitchen/ breakfast room, spacious living room, two double bedroom, including master bedroom with W/C ad conservatory overlooking the very private rear garden. Some modernisation is required and there is great potential to extend and/or convert the loft space (Subject to the correct planning consent).

Further benefits include gas central heating, mainly double glazed, a gated entrance and parking for at least three vehicles. Viewing is highly recommended to fully appreciate the accommodation and potential on offer.