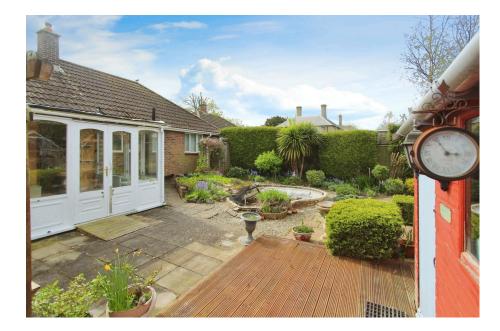

 In Need Of Some Modernisation

• Secure Driveway

- W/C To Master Bedroom
- Early Viewing Highly Recommeded

A Two double bedroom detached bungalow in a popular location in need of some modernisation and available with no forward chain. Situated on Lepe Road is this two double bedroom detached bungalow with gated driveway and no forward chain.

The property offers excellent potential with large kitchen/ breakfast room, spacious living room, two double bedroom, including master bedroom with W/C ad conservatory overlooking the very private rear garden. Some modernisation is required and there is great potential to extend and/or convert the loft space (Subject to the correct planning consent).