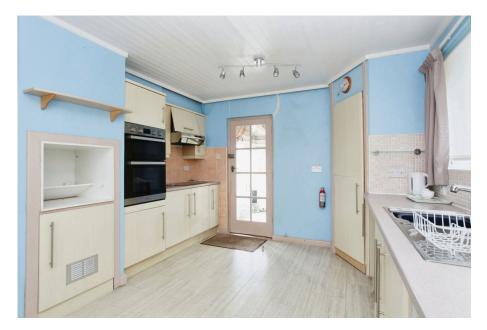

• In Need Of Some Modernisation

· Kitchen/Breakfast Room

• W/C To Master Bedroom

Shower Room

 Early Viewing Highly Recommeded

Floor area 89.3 sq.m. (961 sq.ft.)

TOTAL: 89.3 sq.m. (961 sq.ft.)

is floor plan is for illustrative purposes only. It is not drawn to scale. Any measurements, floor areas (including any total floor areas), openings and orientations are proximate. No details are guaranteed, they cannot be relied upon for any purpose and do not form any part of any agreement. No liability is taken for any error, omission or