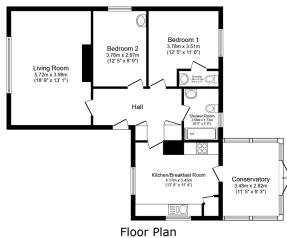

• In Need Of Some Modernisation

· Kitchen/Breakfast Room

• W/C To Master Bedroom

Shower Room

 Early Viewing Highly Recommeded

Floor area 89.3 sq.m. (961 sq.ft.)

TOTAL: 89.3 sq.m. (961 sq.ft.)

is floor plan is for illustrative purposes only. It is not drawn to scale. Any measurements, floor areas (including any total floor areas), openings and orientations are proximate. No details are guaranteed, they cannot be relied upon for any purpose and do not form any part of any agreement. No liability is taken for any error, omission or