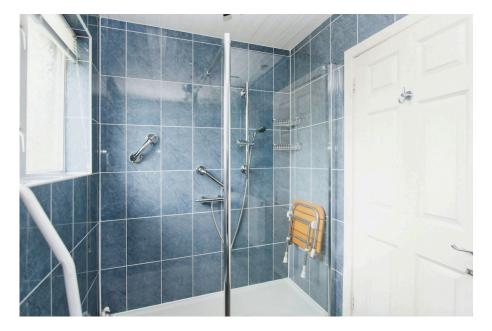

• In Need Of Some Modernisation

· Kitchen/Breakfast Room

• W/C To Master Bedroom

Shower Room

 Early Viewing Highly Recommeded

Floor area 89.3 sq.m. (961 sq.ft.)

TOTAL: 89.3 sq.m. (961 sq.ft.)

is floor plan is for illustrative purposes only. It is not drawn to scale. Any measurements, floor areas (including any total floor areas), openings and orientations are proximate. No details are guaranteed, they cannot be relied upon for any purpose and do not form any part of any agreement. No liability is taken for any error, omission or