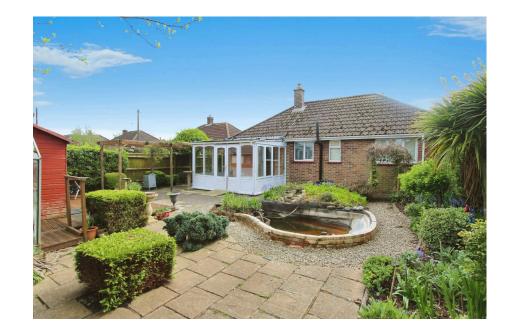

• In Need Of Some Modernisation

· Kitchen/Breakfast Room

• W/C To Master Bedroom

Shower Room

 Early Viewing Highly Recommeded

Floor area 89.3 sq.m. (961 sq.ft.)

TOTAL: 89.3 sq.m. (961 sq.ft.)

is floor plan is for illustrative purposes only. It is not drawn to scale. Any measurements, floor areas (including any total floor areas), openings and orientations are proximate. No details are guaranteed, they cannot be relied upon for any purpose and do not form any part of any agreement. No liability is taken for any error, omission or

A Two double bedroom detached bungalow situated within a popular location in need of some modernisation and available with no forward chain.