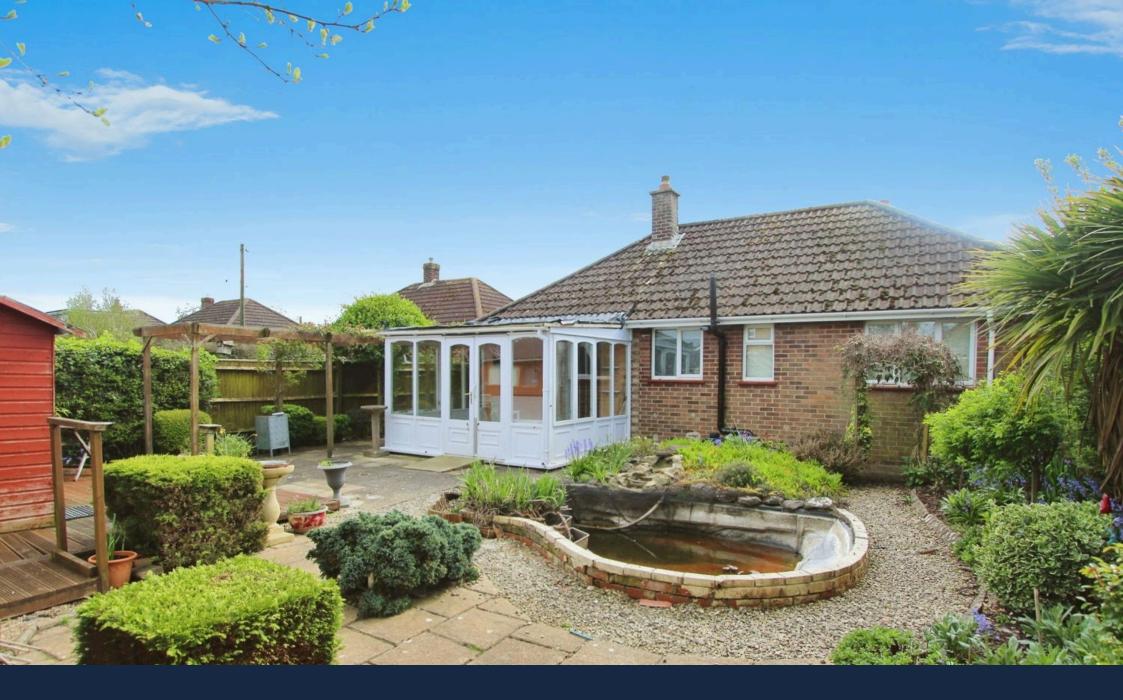

enfields

Enfields Hythe 3 Marsh Parade, Hythe, Southampton, Hampshire, SO45 6AN

T 023 8084 9210 E sales-hythe@enfields.co.uk

Situated on Lepe Road is this two double bedroom detached bungalow with gated driveway and no forward chain.

The property offers excellent potential with large kitchen/breakfast room, spacious living room, two double bedroom, including master bedroom with W/C ad conservatory overlooking the very private rear garden. Some modernisation is required and there is great potential to extend and/or convert the loft space (Subject to the correct planning consent).

Further benefits include gas central heating, mainly double glazed, a gated entrance and parking for at least three vehicles. Viewing is highly recommended to fully appreciate the accommodation and potential on offer.

- No Forward Chain
  Detached Bungalow
- Two Double Bedrooms
  Secure Driveway
- Private Rear Garden
  In Need Of Some Modernisation
- Kitchen/Breakfast Room
  W/C To Master Bedroom
- Shower Room
  Early Viewing Highly Recommeded