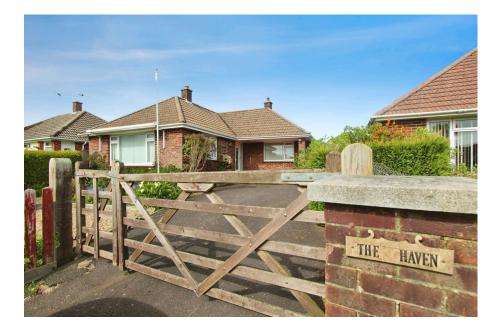

enfields

Enfields Hythe 3 Marsh Parade, Hythe, Southampton, Hampshire, SO45 6AN

T 023 8084 9210 E sales-hythe@enfields.co.uk

Situated on Lepe Road is this two double bedroom detached bungalow with gated driveway and no forward chain.

Further benefits include gas central heating, mainly double glazed, a gated entrance and parking for at least three vehicles. Viewing is highly recommended to fully appreciate the accommodation and potential on offer.

- No Forward Chain
  Detached Bungalow
- Two Double Bedrooms
  Secure Driveway
- Private Rear Garden
  In Need Of Some Modernisation
- Kitchen/Breakfast Room
  W/C To Master Bedroom
- Shower Room
  Early Viewing Highly Recommeded