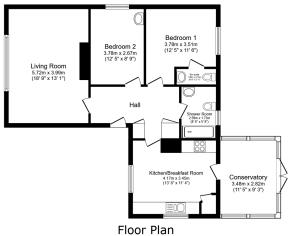

Floor area 89.3 sq.m. (961 sq.ft.)

## TOTAL: 89.3 sq.m. (961 sq.ft.)

This floor plan is for illustrative purposes only. It is not drawn to scale. Any measurements, floor areas (including any total floor area), openings and orientations are approximate. No details are guaranteed, they cannot be relied upon for any purpose and do not form any part of any agreement. No liability is taken for any error, omission or