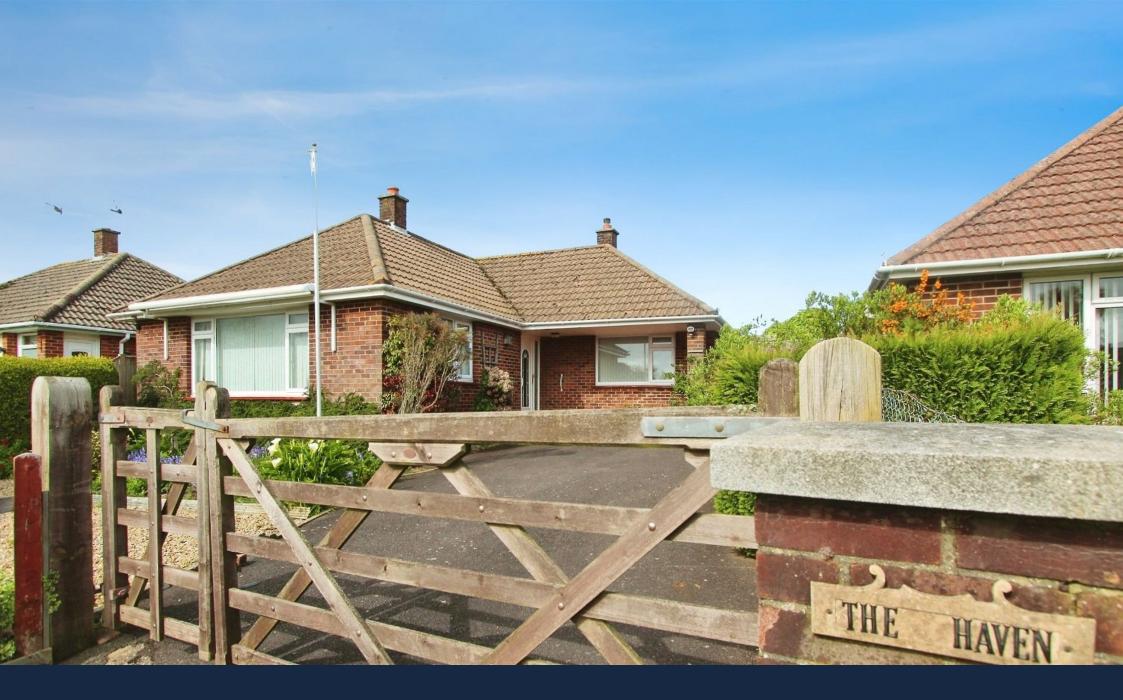

enfields

Enfields Hythe 3 Marsh Parade, Hythe, Southampton, Hampshire, SO45 6AN

T 023 8084 9210 E sales-hythe@enfields.co.uk

Situated on Lepe Road is this two double bedroom detached bungalow with gated driveway and no forward chain.

The property offers excellent potential with large kitchen/breakfast room, spacious living room, two double bedroom, including master bedroom with W/C ad conservatory overlooking the very private rear garden. Some modernisation is required and there is great potential to extend and/or convert the loft space (Subject to the correct planning consent).

Further benefits include gas central heating, mainly double glazed, a gated entrance and parking for at least three vehicles. Viewing is highly recommended to fully appreciate the accommodation and potential on offer.

No Forward Chain
Detached Bungalow

Two Double Bedrooms
Secure Driveway

Private Rear Garden
In Need Of Some Modernisation

Kitchen/Breakfast Room
W/C To Master Bedroom

Shower Room
Early Viewing Highly Recommeded