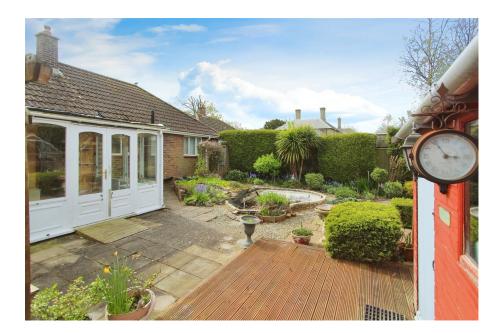

enfields

Enfields Hythe 3 Marsh Parade, Hythe, Southampton, Hampshire, SO45 6AN

T 023 8084 9210 E sales-hythe@enfields.co.uk

Situated on Lepe Road is this two double bedroom detached bungalow with gated driveway and no forward chain.

The property offers excellent potential with large kitchen/breakfast room, spacious living room, two double bedroom, including master bedroom with W/C ad conservatory overlooking the very private rear garden. Some modernisation is required and there is great potential to extend and/or convert the loft space (Subject to the correct planning consent).

Further benefits include gas central heating, mainly double glazed, a gated entrance and parking for at least three vehicles. Viewing is highly recommended to fully appreciate the accommodation and potential on offer.

No Forward Chain
Detached Bungalow

Two Double Bedrooms
Secure Driveway

Private Rear Garden
In Need Of Some Modernisation

Kitchen/Breakfast Room
W/C To Master Bedroom

Shower Room
Early Viewing Highly Recommeded