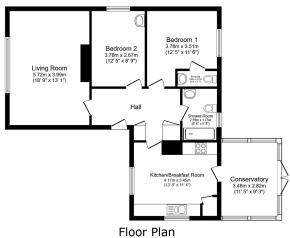

Floor area 89.3 sq.m. (961 sq.ft.)

## TOTAL: 89.3 sq.m. (961 sq.ft.)

This floor plan is for illustrative purposes only. It is not drawn to scale. Any measurements, floor areas (including any total floor area), openings and orientations are approximate. No details are guaranteed, they cannot be relied upon for any purpose and do not form any part of any agreement. No liability is taken for any error, omission or