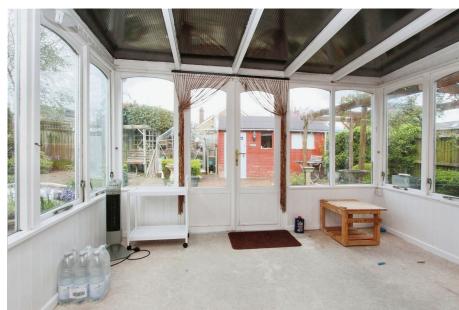

The property offers excellent potential with large kitchen/breakfast room, spacious living room, two double bedroom, including master bedroom with W/C ad conservatory overlooking the very private rear garden. Some modernisation is required and there is great potential to extend and/or convert the loft space (Subject to the correct planning consent).

Further benefits include gas central heating, mainly double glazed, a gated entrance and parking for at least three vehicles. Viewing is highly recommended to fully appreciate the accommodation and potential on offer.