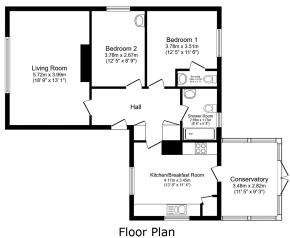

Floor area 89.3 sq.m. (961 sq.ft.)

TOTAL: 89.3 sq.m. (961 sq.ft.)

This floor plan is for illustrative purposes only. It is not drawn to scale. Any measurements, floor areas (including any total floor area), openings and orientations are approximate. No details are guaranteed, they cannot be relied upon for any purpose and do not form any part of any agreement. No liability is taken for any error, omission misstatement. A nature must ruly input its major insertations? Observed the wave Propertylony in