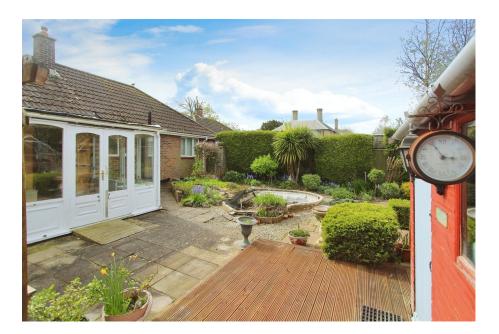

The property offers excellent potential with large kitchen/breakfast room, spacious living room, two double bedroom, including master bedroom with W/C ad conservatory overlooking the very private rear garden. Some modernisation is required and there is great potential to extend and/or convert the loft space (Subject to the correct planning consent).

Further benefits include gas central heating, mainly double glazed, a gated entrance and parking for at least three vehicles. Viewing is highly recommended to fully appreciate the accommodation and potential on offer.

Two Double Bedrooms
 Secure Driveway

Private Rear Garden
 In Need Of Some Modernisation

Kitchen/Breakfast Room
 W/C To Master Bedroom

Shower Room
 Early Viewing Highly Recommeded