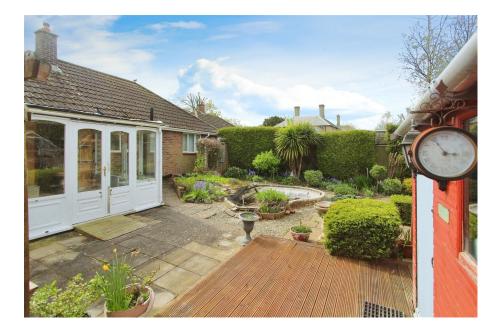

enfields

Enfields Hythe 3 Marsh Parade, Hythe, Southampton, Hampshire, SO45 6AN

T 023 8084 9210 E sales-hythe@enfields.co.uk

No Forward Chain

Detached Bungalow

• Two Double Bedrooms

Secure Driveway

· Private Rear Garden

• In Need Of Some Modernisation

· Kitchen/Breakfast Room

• W/C To Master Bedroom

Shower Room

 Early Viewing Highly Recommeded

Floor area 89.3 sq.m. (961 sq.ft.)

TOTAL: 89.3 sq.m. (961 sq.ft.)

This floor plan is for illustrative purposes only. It is not drawn to scale. Any measurements, floor areas (including any total floor area), openings and orientations are approximate. No details are guaranteed, they cannot be relied upon for any purpose and do not form any part of any agreement. No liability is taken for any error, omission of the part of the part

A Two double bedroom detached bungalow situated within a popular location in need of some modernisation and available with no forward chain.