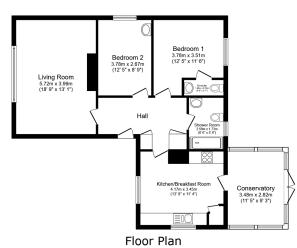

• In Need Of Some Modernisation

· Kitchen/Breakfast Room

• W/C To Master Bedroom

Shower Room

 Early Viewing Highly Recommeded

Floor area 89.3 sq.m. (961 sq.ft.)

TOTAL: 89.3 sq.m. (961 sq.ft.)

This floor plan is for illustrative purposes only. It is not drawn to scale. Any measurements, floor areas (including any total floor area), openings and orientations are approximate. No details are guaranteed, they cannot be relied upon for any purpose and do not form any part of any agreement. No liability is taken for any error, omission of the part of the part