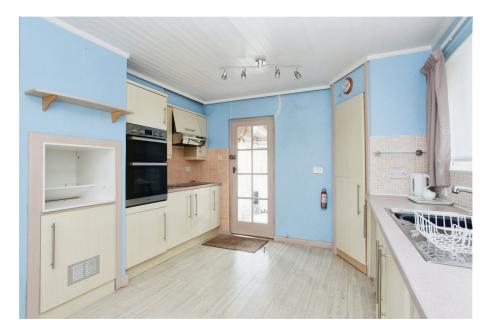

• In Need Of Some Modernisation

· Kitchen/Breakfast Room

• W/C To Master Bedroom

Shower Room

 Early Viewing Highly Recommeded

Floor area 89.3 sq.m. (961 sq.ft.)

TOTAL: 89.3 sq.m. (961 sq.ft.)

This floor plan is for illustrative purposes only. It is not drawn to scale. Any measurements, floor areas (including any total floor area), openings and orientations are approximate. No details are guaranteed, they cannot be relied upon for any purpose and do not form any part of any agreement. No liability is taken for any error, omission of the part of the part

A Two double bedroom detached bungalow situated within a popular location in need of some modernisation and available with no forward chain.