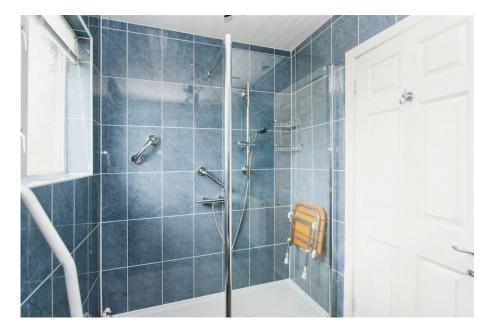

• In Need Of Some Modernisation

· Kitchen/Breakfast Room

• W/C To Master Bedroom

Shower Room

 Early Viewing Highly Recommeded

Floor area 89.3 sq.m. (961 sq.ft.)

TOTAL: 89.3 sq.m. (961 sq.ft.)

This floor plan is for illustrative purposes only. It is not drawn to scale. Any measurements, floor areas (including any total floor area), openings and orientations are approximate. No details are guaranteed, they cannot be relied upon for any purpose and do not form any part of any agreement. No liability is taken for any error, omission of the part of the part