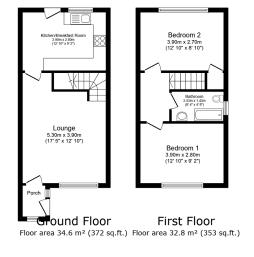

- No Forward Chain
- Popular Location

TOTAL: 67.4 m<sup>2</sup> (725 sq.ft.)

This floor plan is for illustrative purposes only. It is not drawn to scale. Any measurements, floor areas (including any total floor area), openings and orientations are approximate. No details are guaranteed, they cannot be relied upon for any purpose and do not form any part of any agreement. No liability is taken for any error, omission